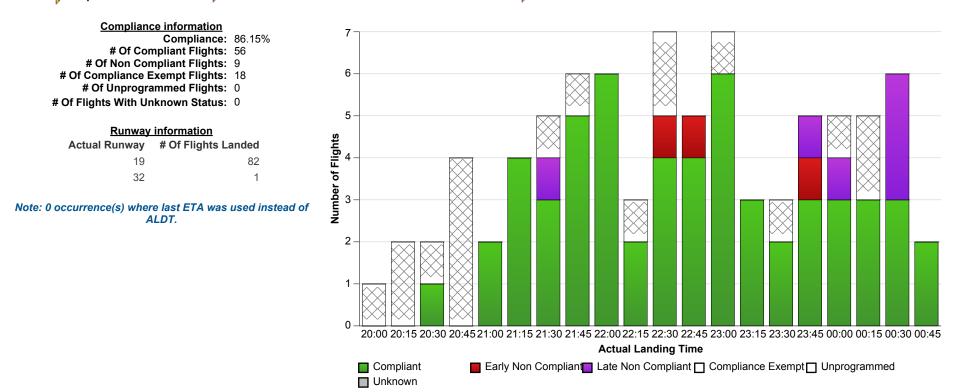

## **Indicative Compliance**

🍸 Airport: 🛛 YBBN-Brisbane 🍸 Time Period (UTC): 🛛 30/05/2016 20:00 - 31/05/2016 00:59 🍸 Compliance Values: 🖓 - 5 mins - +15 mins

## **Report Notes:**

Compliance: Compliance is measured based on gate times (COBT and AOBT). Ground Delay Exempt flights are still subject to compliance with allocated COBT. Please note that compliance with COBT is not part of this report. For flights identified as non-compliant, please advise the NOC if you consider the flight complied with COBT for further investigation. Indicative Compliance: Indicative Compliance is measured based on runway times (CTOT and ATOT). Compliant: A flight is Compliant if departed between its CTOT plus & minus the compliance variables (e.g. CTOT -5 mins & CTOT +15 mins). Early Non Compliant: A flight is Early Non Compliant if departed before its CTOT minus the compliance variable (e.g. CTOT -5 mins). Late Non Compliant: A flight is Late Non Compliant if departed after its CTOT plus the compliance variable (e.g. CTOT +15 mins). Compliance Exempt: International and Medical flights are Compliance Exempt flights. Unprogrammed: A flight is Unprogrammed if it has an original ETA outside of the GDP period and landed within the GDP period. Unknown Status: A flight has Unknown Status if the Compliance status cannot be established for the flight. This may be due to missing data in Harmony For ANSPs.