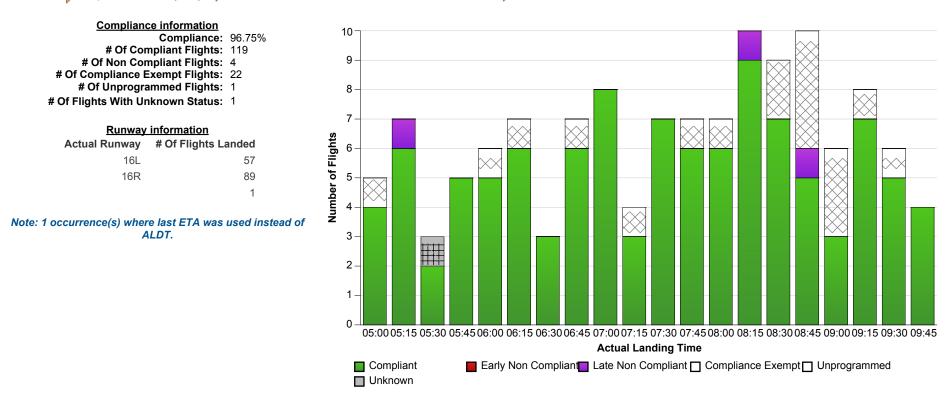

## **Indicative Compliance**

🍸 Airport: 🛛 YSSY-Sydney 🍸 Time Period (UTC): 31/05/2017 5:00 - 31/05/2017 9:59 🍸 Compliance Values: -5 mins - +15 mins

## **Report Notes:**

Compliance: Compliance is measured based on gate times (COBT and AOBT). Ground Delay Exempt flights are still subject to compliance with allocated COBT. Please note that compliance with COBT is not part of this report. For flights identified as non-compliant, please advise the NCC if you consider the flight complied with COBT for further investigation. Indicative Compliance: Indicative Compliance is measured based on runway times (CTOT and ATOT). Compliant: A flight is Compliant if departed between its CTOT plus & minus the compliance variables (e.g. CTOT -5 mins & CTOT +15 mins). Early Non Compliant: A flight is Early Non Compliant if departed before its CTOT minus the compliance variable (e.g. CTOT -5 mins). Late Non Compliant: A flight is Late Non Compliant if departed after its CTOT plus the compliance variable (e.g. CTOT +15 mins). Compliance Exempt: International and Medical flights are Compliance Exempt flights. Unprogrammed: A flight is Unprogrammed if it has an original ETA outside of the GDP period and landed within the GDP period. Unknown Status: A flight has Unknown Status if the Compliance status cannot be established for the flight. This may be due to missing data in Harmony For ANSPs.