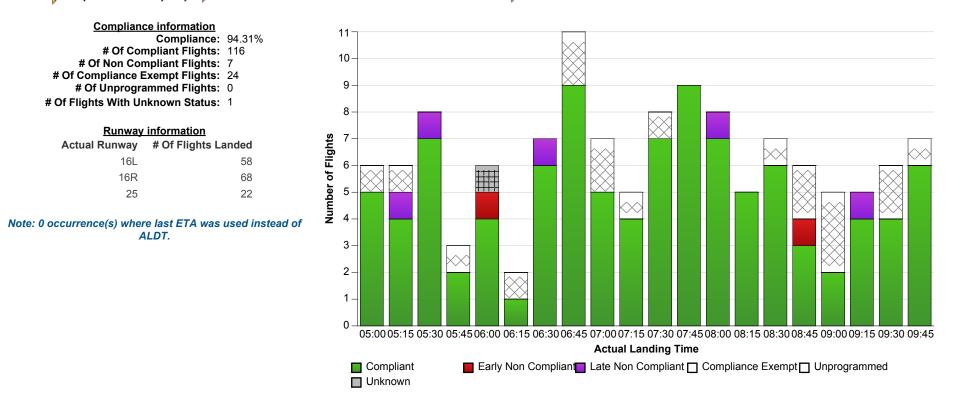

## **Indicative Compliance**

🍸 Airport: 🛛 YSSY-Sydney 🍸 Time Period (UTC): 🛛 30/05/2016 05:00 - 30/05/2016 09:59 🍸 Compliance Values: -5 mins - +15 mins

## **Report Notes:**

Compliance: Compliance is measured based on gate times (COBT and AOBT). Ground Delay Exempt flights are still subject to compliance with allocated COBT. Please note that compliance with COBT is not part of this report. For flights identified as non-compliant, please advise the NOC if you consider the flight complied with COBT for further investigation. Indicative Compliance: Indicative Compliance is measured based on runway times (CTOT and ATOT). Compliant: A flight is Compliant if departed between its CTOT plus & minus the compliance variables (e.g. CTOT -5 mins & CTOT +15 mins). Early Non Compliant: A flight is Early Non Compliant if departed before its CTOT minus the compliance variable (e.g. CTOT -5 mins). Late Non Compliant: A flight is Late Non Compliant if departed after its CTOT plus the compliance variable (e.g. CTOT +15 mins). Compliance Exempt: International and Medical flights are Compliance Exempt flights. Unprogrammed: A flight is Unprogrammed if it has an original ETA outside of the GDP period and landed within the GDP period. Unknown Status: A flight has Unknown Status if the Compliance status cannot be established for the flight. This may be due to missing data in Harmony For ANSPs.