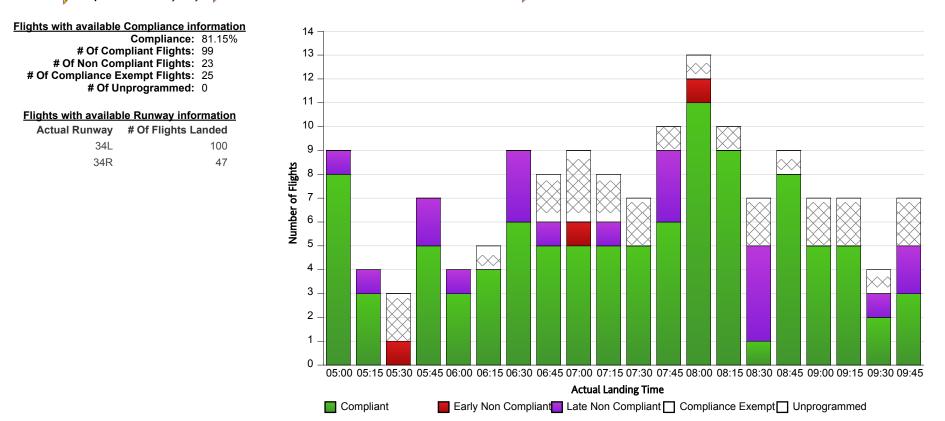

## **Indicative Compliance**

Y Airport: YSSY-Sydney Y Time Period (UTC): 30/05/2013 05:00 - 30/05/2013 09:59 Y Compliance Values: -5 mins - +15 mins

## **Report Notes:**

**Compliance:** Compliance is measured based on gate times (COBT and AOBT). Ground Delay Exempt flights are still subject to compliance with allocated COBT. *Please note that Compliance with COBT is not part of this report!* 

Indicative Compliance: Indicative Compliance is measured based on runway times (CTOT and ATOT).

Compliant: A flight is Compliant if departed between its CTOT plus & minus the compliance variables (e.g. CTOT -5 mins & CTOT +15 mins).

Early Non Compliant: A flight is Early Non Compliant if departed before its CTOT minus the compliance variable (e.g. CTOT -5 mins).

Late Non Compliant: A flight is Late Non Compliant if departed after its CTOT plus the compliance variable (e.g. CTOT +15 mins).

Compliance Exempt: International and Medical flights are Compliance Exempt flights.

Unprogrammed: A flight is Unprogrammed if it has an original ETA outside of the GDP period and landed within the GDP period.