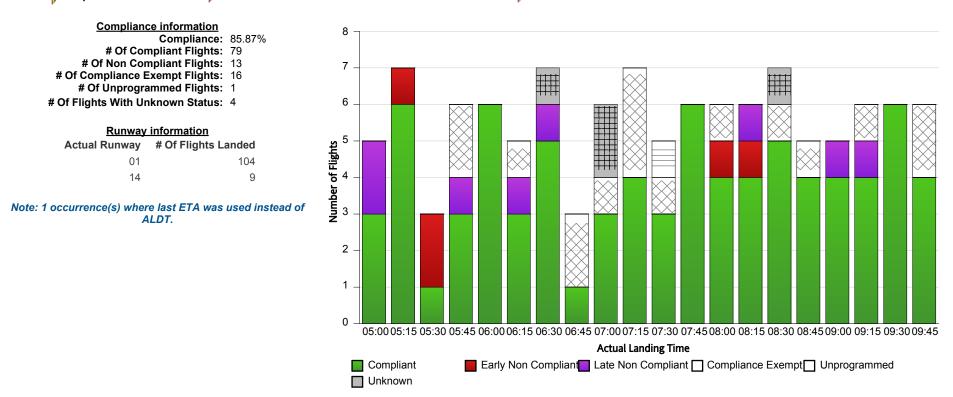

## **Indicative Compliance**

🍸 Airport: 🛛 YBBN-Brisbane 🍸 Time Period (UTC): 29/05/2015 05:00 - 29/05/2015 09:59 🍸 Compliance Values: -5 mins - +15 mins

## **Report Notes:**

Compliance: Compliance is measured based on gate times (COBT and AOBT). Ground Delay Exempt flights are still subject to compliance with allocated COBT. Please note that compliance with COBT is not part of this report. For flights identified as non-compliant. please advise the NOC if you consider the flight complied with COBT for further investigation. Indicative Compliance: Indicative Compliance is measured based on runway times (CTOT and ATOT). Compliant: A flight is Compliant if departed between its CTOT plus & minus the compliance variables (e.g. CTOT -5 mins & CTOT +15 mins). Early Non Compliant: A flight is Early Non Compliant if departed before its CTOT minus the compliance variable (e.g. CTOT -5 mins). Late Non Compliant: A flight is Late Non Compliant if departed after its CTOT plus the compliance variable (e.g. CTOT +15 mins). Compliance Exempt: International and Medical flights are Compliance Exempt flights. Unprogrammed: A flight is Unprogrammed if it has an original ETA outside of the GDP period and landed within the GDP period. Unknown Status: A flight has Unknown Status if the Compliance status cannot be established for the flight. This may be due to missing data in Harmony For ANSPs.