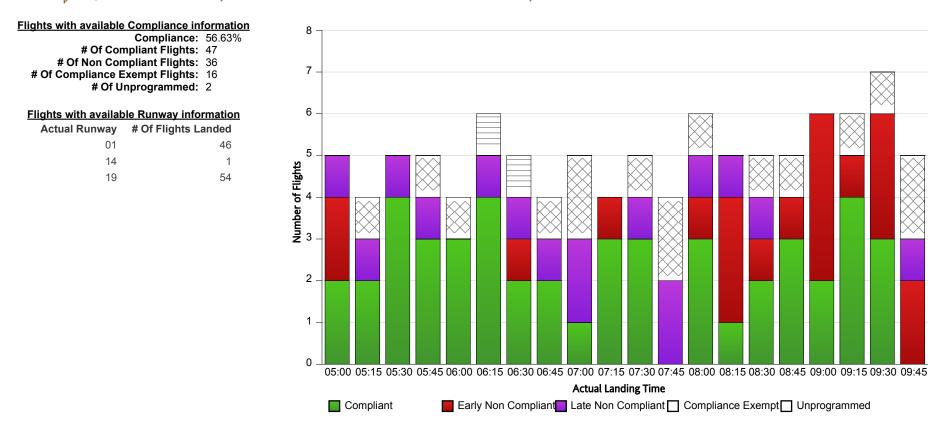

## **Indicative Compliance**

🍸 Airport: YBBN-Brisbane 🍸 Time Period (UTC): 29/05/2013 05:00 - 29/05/2013 09:59 🍸 Compliance Values: -5 mins - +15 mins

Indicative Compliance: Indicative Compliance is measured based on runway times (CTOT and ATOT).

Compliant: A flight is Compliant if departed between its CTOT plus & minus the compliance variables (e.g. CTOT -5 mins & CTOT +15 mins).

Early Non Compliant: A flight is Early Non Compliant if departed before its CTOT minus the compliance variable (e.g. CTOT -5 mins).

Late Non Compliant: A flight is Late Non Compliant if departed after its CTOT plus the compliance variable (e.g. CTOT +15 mins).

Compliance Exempt: International and Medical flights are Compliance Exempt flights.

Unprogrammed: A flight is Unprogrammed if it has an original ETA outside of the GDP period and landed within the GDP period.