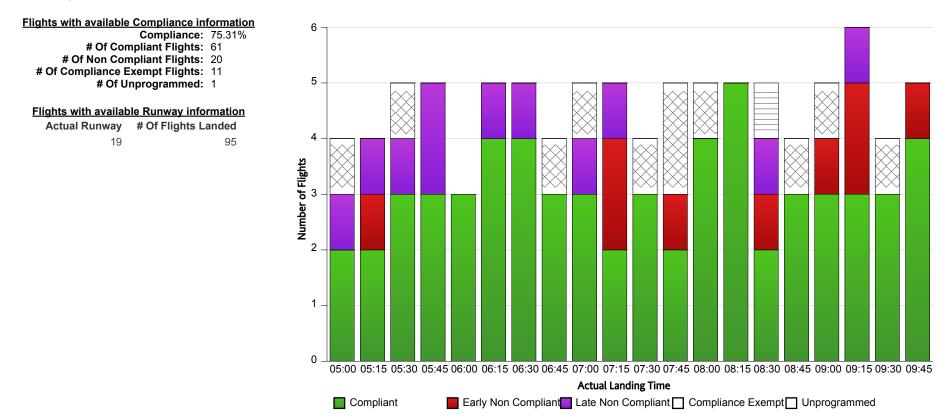

## **Indicative Compliance**

🍸 Airport: YBBN-Brisbane 🍸 Time Period (UTC): 28/05/2013 05:00 - 28/05/2013 09:59 🍸 Compliance Values: -5 mins - +15 mins

## **Report Notes:**

**Compliance:** Compliance is measured based on gate times (COBT and AOBT). Ground Delay Exempt flights are still subject to compliance with allocated COBT. *Please note that Compliance with COBT is not part of this report!* 

Indicative Compliance: Indicative Compliance is measured based on runway times (CTOT and ATOT).

Compliant: A flight is Compliant if departed between its CTOT plus & minus the compliance variables (e.g. CTOT -5 mins & CTOT +15 mins).

Early Non Compliant: A flight is Early Non Compliant if departed before its CTOT minus the compliance variable (e.g. CTOT -5 mins).

Late Non Compliant: A flight is Late Non Compliant if departed after its CTOT plus the compliance variable (e.g. CTOT +15 mins).

Compliance Exempt: International and Medical flights are Compliance Exempt flights.

Unprogrammed: A flight is Unprogrammed if it has an original ETA outside of the GDP period and landed within the GDP period.