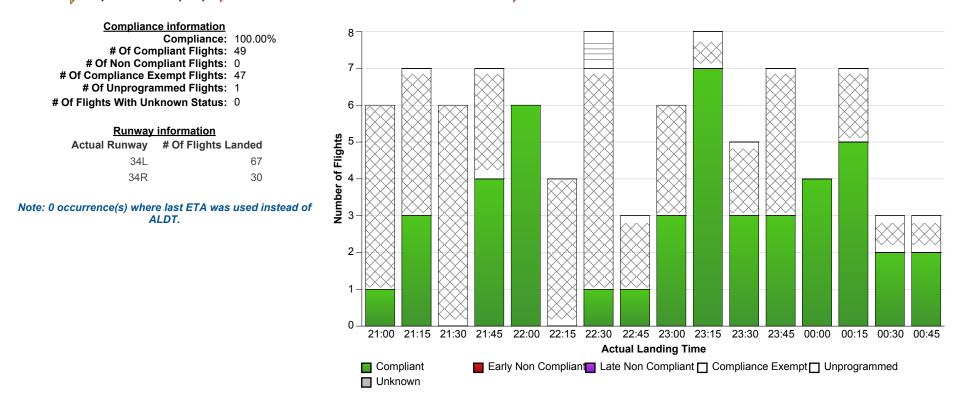

## **Indicative Compliance**

Airport: YSSY-Sydney Time Period (UTC): 27/05/2017 21:00 - 28/05/2017 0:59 Compliance Values: -5 mins - +15 mins

## **Report Notes:**

Compliance: Compliance is measured based on gate times (COBT and AOBT). Ground Delay Exempt flights are still subject to compliance with allocated COBT. Please note that compliance with COBT is not part of this report. For flights identified as non-compliant, please advise the NCC if you consider the flight complied with COBT for further investigation. Indicative Compliance: Indicative Compliance is measured based on runway times (CTOT and ATOT). Compliant: A flight is Compliant if departed between its CTOT plus & minus the compliance variables (e.g. CTOT -5 mins & CTOT +15 mins). Early Non Compliant: A flight is Early Non Compliant if departed before its CTOT minus the compliance variable (e.g. CTOT -5 mins). Late Non Compliant: A flight is Late Non Compliant if departed after its CTOT plus the compliance variable (e.g. CTOT +15 mins). Compliance Exempt: International and Medical flights are Compliance Exempt flights. Unprogrammed: A flight is Unprogrammed if it has an original ETA outside of the GDP period and landed within the GDP period. Unknown Status: A flight has Unknown Status if the Compliance status cannot be established for the flight. This may be due to missing data in Harmony For ANSPs.