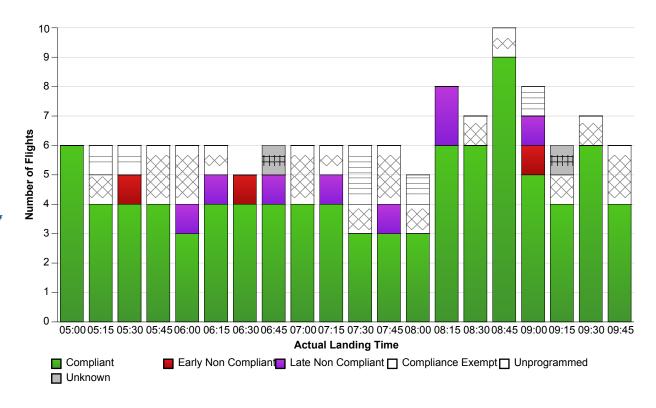

## **Indicative Compliance**

Airport: YSSY-Sydney Time Period (UTC): 27/05/2016 05:00 - 27/05/2016 09:59 Compliance Values: -5 mins - +15 mins

## Compliance information

Compliance: 88.79% # Of Compliant Flights: 103 # Of Non Compliant Flights: 13 # Of Compliance Exempt Flights: 24 # Of Unprogrammed Flights: 6 # Of Flights With Unknown Status: 2

Compliant: A flight is Compliant if departed between its CTOT plus & minus the compliance variables (e.g. CTOT -5 mins & CTOT +15 mins).

Early Non Compliant: A flight is Early Non Compliant if departed before its CTOT minus the compliance variable (e.g. CTOT -5 mins).

Late Non Compliant: A flight is Late Non Compliant if departed after its CTOT plus the compliance variable (e.g. CTOT +15 mins).

**Compliance Exempt:** International and Medical flights are Compliance Exempt flights.

**Unprogrammed:** A flight is Unprogrammed if it has an original ETA outside of the GDP period and landed within the GDP period.

Unknown Status: A flight has Unknown Status if the Compliance status cannot be established for the flight. This may be due to missing data in Harmony For ANSPs.