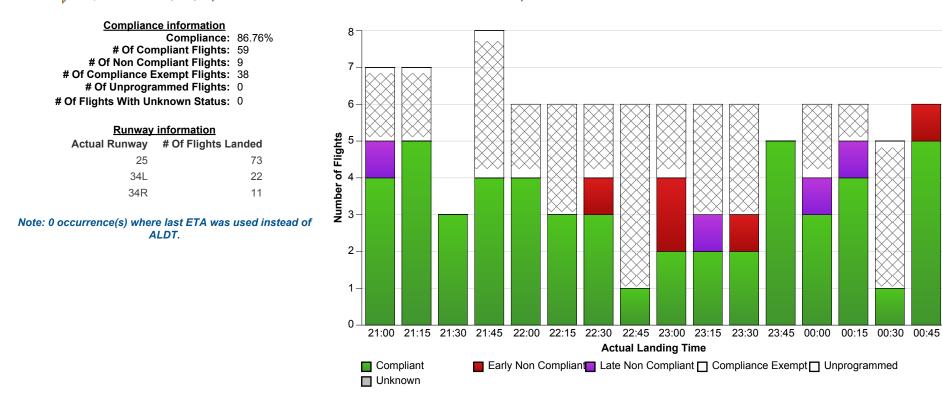

## **Indicative Compliance**

🍸 Airport: 🛛 YSSY-Sydney 🍸 Time Period (UTC): 26/05/2016 21:00 - 27/05/2016 00:59 🍸 Compliance Values: -5 mins - +15 mins

## **Report Notes:**

Compliance: Compliance is measured based on gate times (COBT and AOBT). Ground Delay Exempt flights are still subject to compliance with allocated COBT. Please note that compliance with COBT is not part of this report. For flights identified as non-compliant, please advise the NOC if you consider the flight complied with COBT for further investigation. Indicative Compliance: Indicative Compliance is measured based on runway times (CTOT and ATOT). Compliant: A flight is Compliant if departed between its CTOT plus & minus the compliance variables (e.g. CTOT -5 mins & CTOT +15 mins). Early Non Compliant: A flight is Early Non Compliant if departed before its CTOT minus the compliance variable (e.g. CTOT -5 mins). Late Non Compliant: A flight is Late Non Compliant if departed after its CTOT plus the compliance variable (e.g. CTOT +15 mins). Compliance Exempt: International and Medical flights are Compliance Exempt flights. Unprogrammed: A flight is Unprogrammed if it has an original ETA outside of the GDP period and landed within the GDP period. Unknown Status: A flight has Unknown Status if the Compliance status cannot be established for the flight. This may be due to missing data in Harmony For ANSPs.