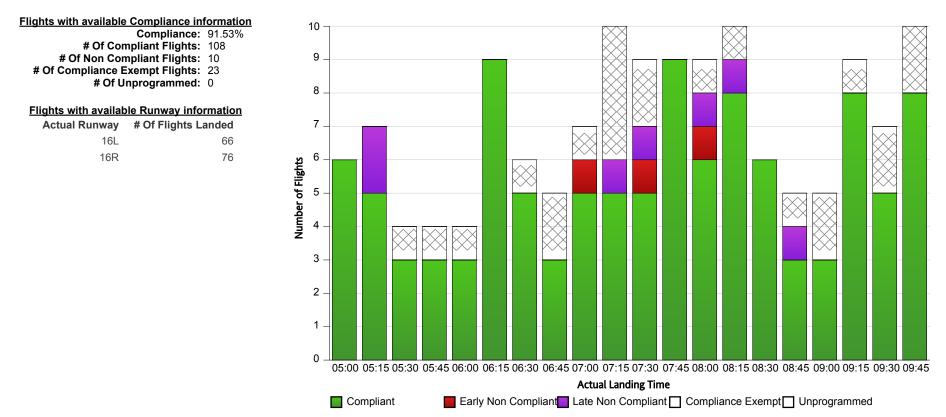

## **Indicative Compliance**

Time Period (UTC): 27/05/2013 05:00 - 27/05/2013 09:59 Time Period (UTC): 27/05/2013 09:59 Tompliance Values: -5 mins - +15 mins

Indicative Compliance: Indicative Compliance is measured based on runway times (CTOT and ATOT).

Compliant: A flight is Compliant if departed between its CTOT plus & minus the compliance variables (e.g. CTOT -5 mins & CTOT +15 mins).

Early Non Compliant: A flight is Early Non Compliant if departed before its CTOT minus the compliance variable (e.g. CTOT -5 mins).

Late Non Compliant: A flight is Late Non Compliant if departed after its CTOT plus the compliance variable (e.g. CTOT +15 mins).

Compliance Exempt: International and Medical flights are Compliance Exempt flights.

**Unprogrammed:** A flight is Unprogrammed if it has an original ETA outside of the GDP period and landed within the GDP period.