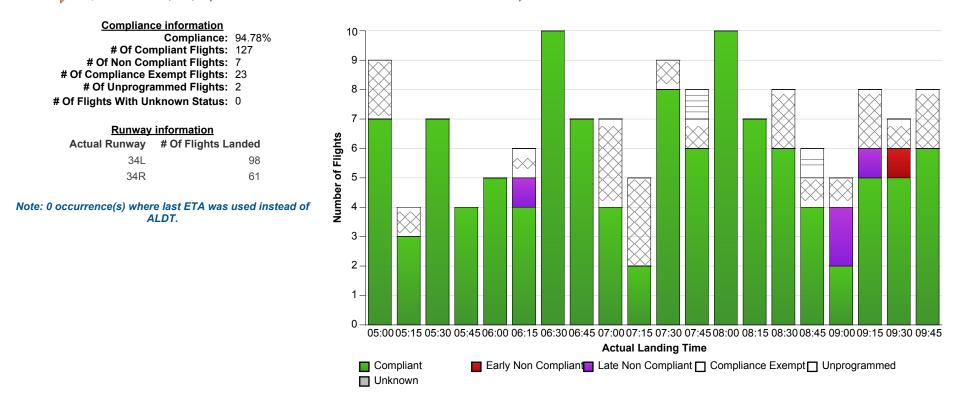

## **Indicative Compliance**

🍸 Airport: 🛛 YSSY-Sydney 🍸 Time Period (UTC): 26/05/2016 05:00 - 26/05/2016 09:59 🍸 Compliance Values: -5 mins - +15 mins

## **Report Notes:**

Compliance: Compliance is measured based on gate times (COBT and AOBT). Ground Delay Exempt flights are still subject to compliance with allocated COBT. Please note that compliance with COBT is not part of this report. For flights identified as non-compliant. please advise the NOC if you consider the flight complied with COBT for further investigation. Indicative Compliance: Indicative Compliance is measured based on runway times (CTOT and ATOT). Compliant: A flight is Compliant if departed between its CTOT plus & minus the compliance variables (e.g. CTOT -5 mins & CTOT +15 mins). Early Non Compliant: A flight is Early Non Compliant if departed before its CTOT minus the compliance variable (e.g. CTOT -5 mins). Late Non Compliant: A flight is Late Non Compliant if departed after its CTOT plus the compliance variable (e.g. CTOT +15 mins). Compliance Exempt: International and Medical flights are Compliance Exempt flights. Unprogrammed: A flight is Unprogrammed if it has an original ETA outside of the GDP period and landed within the GDP period. Unknown Status: A flight has Unknown Status if the Compliance status cannot be established for the flight. This may be due to missing data in Harmony For ANSPs.