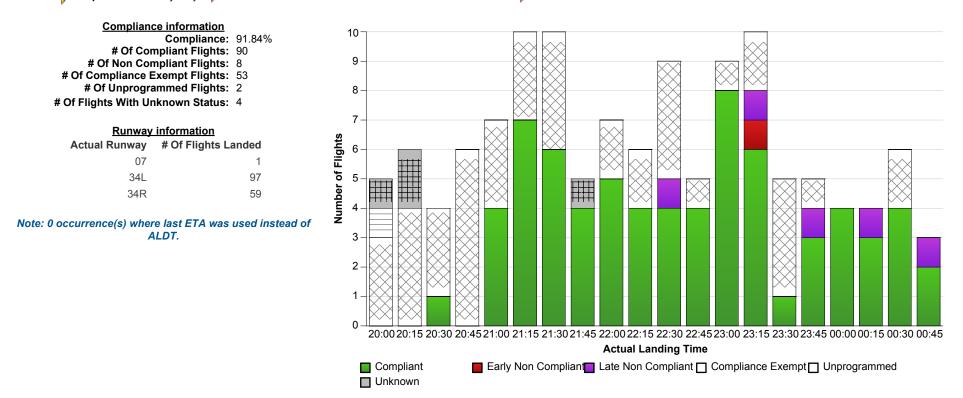

## **Indicative Compliance**

🍸 Airport: 🛛 YSSY-Sydney 🍸 Time Period (UTC): 25/05/2016 20:00 - 26/05/2016 00:59 🍸 Compliance Values: -5 mins - +15 mins

## **Report Notes:**

Compliance: Compliance is measured based on gate times (COBT and AOBT). Ground Delay Exempt flights are still subject to compliance with allocated COBT. Please note that compliance with COBT is not part of this report. For flights identified as non-compliant, please advise the NOC if you consider the flight complied with COBT for further investigation. Indicative Compliance: Indicative Compliance is measured based on runway times (CTOT and ATOT). Compliant: A flight is Compliant if departed between its CTOT plus & minus the compliance variables (e.g. CTOT -5 mins & CTOT +15 mins). Early Non Compliant: A flight is Early Non Compliant if departed before its CTOT minus the compliance variable (e.g. CTOT -5 mins). Late Non Compliant: A flight is Late Non Compliant if departed after its CTOT plus the compliance variable (e.g. CTOT +15 mins). Compliance Exempt: International and Medical flights are Compliance Exempt flights. Unprogrammed: A flight is Unprogrammed if it has an original ETA outside of the GDP period and landed within the GDP period. Unknown Status: A flight has Unknown Status if the Compliance status cannot be established for the flight. This may be due to missing data in Harmony For ANSPs.