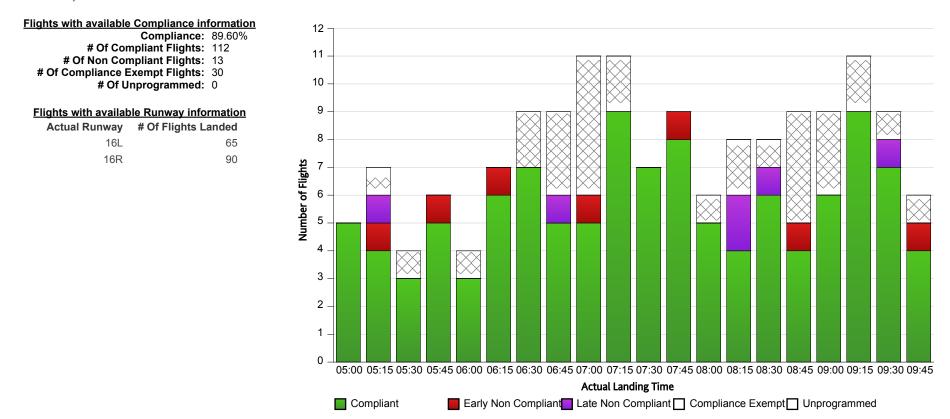

Indicative Compliance: Indicative Compliance is measured based on runway times (CTOT and ATOT).

Compliant: A flight is Compliant if departed between its CTOT plus & minus the compliance variables (e.g. CTOT -5 mins & CTOT +15 mins).

Early Non Compliant: A flight is Early Non Compliant if departed before its CTOT minus the compliance variable (e.g. CTOT -5 mins).

Late Non Compliant: A flight is Late Non Compliant if departed after its CTOT plus the compliance variable (e.g. CTOT +15 mins).

Compliance Exempt: International and Medical flights are Compliance Exempt flights.

Unprogrammed: A flight is Unprogrammed if it has an original ETA outside of the GDP period and landed within the GDP period.