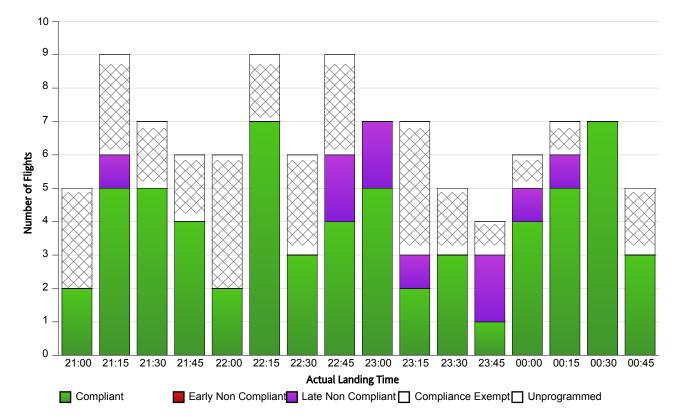

## **Indicative Compliance**

Y Airport: YSSY-Sydney Time Period (UTC): 24/05/2013 21:00 - 25/05/2013 00:59 Y Compliance Values: -5 mins - +15 mins

Flights with available Compliance information Compliance: 86.11% # Of Compliant Flights: 62 # Of Non Compliant Flights: 10 # Of Compliance Exempt Flights: 33 # Of Unprogrammed: 0

## **Report Notes:**

Compliance: Compliance is measured based on gate times (COBT and AOBT). Ground Delay Exempt flights are still subject to compliance with allocated COBT.

Please note that Compliance with COBT is not part of this report!

Indicative Compliance: Indicative Compliance is measured based on runway times (CTOT and ATOT).

Compliant: A flight is Compliant if departed between its CTOT plus & minus the compliance variables (e.g. CTOT -5 mins & CTOT +15 mins).

Early Non Compliant: A flight is Early Non Compliant if departed before its CTOT minus the compliance variable (e.g. CTOT -5 mins).

Late Non Compliant: A flight is Late Non Compliant if departed after its CTOT plus the compliance variable (e.g. CTOT +15 mins).

Compliance Exempt: International and Medical flights are Compliance Exempt flights.

Unprogrammed: A flight is Unprogrammed if it has an original ETA outside of the GDP period and landed within the GDP period.