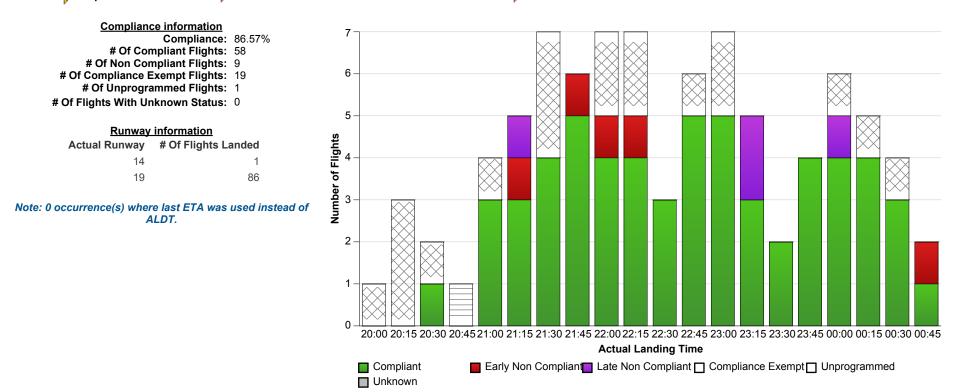

## **Indicative Compliance**

🍸 Airport: YBBN-Brisbane 🍸 Time Period (UTC): 24/05/2017 20:00 - 25/05/2017 0:59 🍸 Compliance Values: -5 mins - +15 mins

## **Report Notes:**

Compliance: Compliance is measured based on gate times (COBT and AOBT). Ground Delay Exempt flights are still subject to compliance with allocated COBT. Please note that compliance with COBT is not part of this report. For flights identified as non-compliant, please advise the NCC if you consider the flight complied with COBT for further investigation. Indicative Compliance: Indicative Compliance is measured based on runway times (CTOT and ATOT). Compliant: A flight is Compliant if departed between its CTOT plus & minus the compliance variables (e.g. CTOT -5 mins & CTOT +15 mins). Early Non Compliant: A flight is Early Non Compliant if departed before its CTOT minus the compliance variable (e.g. CTOT -5 mins). Late Non Compliant: A flight is Late Non Compliant if departed after its CTOT plus the compliance variable (e.g. CTOT +15 mins). Compliance Exempt: International and Medical flights are Compliance Exempt flights. Unprogrammed: A flight is Unprogrammed if it has an original ETA outside of the GDP period and landed within the GDP period. Unknown Status: A flight has Unknown Status if the Compliance status cannot be established for the flight. This may be due to missing data in Harmony For ANSPs.