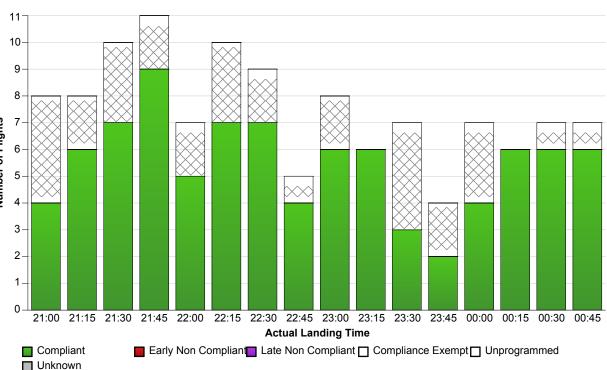

## **Report Notes:**

Compliance: Compliance is measured based on gate times (COBT and AOBT). Ground Delay Exempt flights are still subject to compliance with allocated COBT. Please note that compliance with COBT is not part of this report. For flights identified as non-compliant, please advise the NOC if you consider the flight complied with COBT for further investigation. Indicative Compliance: Indicative Compliance is measured based on runway times (CTOT and ATOT). Compliant: A flight is Compliant if departed between its CTOT plus & minus the compliance variables (e.g. CTOT -5 mins & CTOT +15 mins). Early Non Compliant: A flight is Early Non Compliant if departed before its CTOT minus the compliance variable (e.g. CTOT -5 mins). Late Non Compliant: A flight is Late Non Compliant if departed after its CTOT plus the compliance variable (e.g. CTOT +15 mins). Compliance Exempt: International and Medical flights are Compliance Exempt flights. Unprogrammed: A flight is Unprogrammed if it has an original ETA outside of the GDP period and landed within the GDP period. Unknown Status: A flight has Unknown Status if the Compliance status cannot be established for the flight. This may be due to missing data in Harmony For ANSPs.