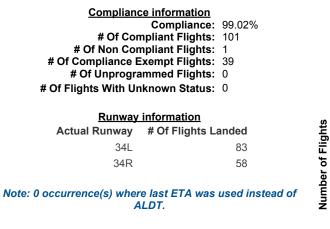

## **Report Notes:**

Compliance: Compliance is measured based on gate times (COBT and AOBT). Ground Delay Exempt flights are still subject to compliance with allocated COBT. Please note that compliance with COBT is not part of this report. For flights identified as non-compliant, please advise the NOC if you consider the flight complied with COBT for further investigation. Indicative Compliance: Indicative Compliance is measured based on runway times (CTOT and ATOT). Compliant: A flight is Compliant if departed between its CTOT plus & minus the compliance variables (e.g. CTOT -5 mins & CTOT +15 mins). Early Non Compliant: A flight is Early Non Compliant if departed before its CTOT minus the compliance variable (e.g. CTOT -5 mins). Late Non Compliant: A flight is Late Non Compliant if departed after its CTOT plus the compliance variable (e.g. CTOT +15 mins). Compliance Exempt: International and Medical flights are Compliance Exempt flights. Unprogrammed: A flight is Unprogrammed if it has an original ETA outside of the GDP period and landed within the GDP period. Unknown Status: A flight has Unknown Status if the Compliance status cannot be established for the flight. This may be due to missing data in Harmony For ANSPs.