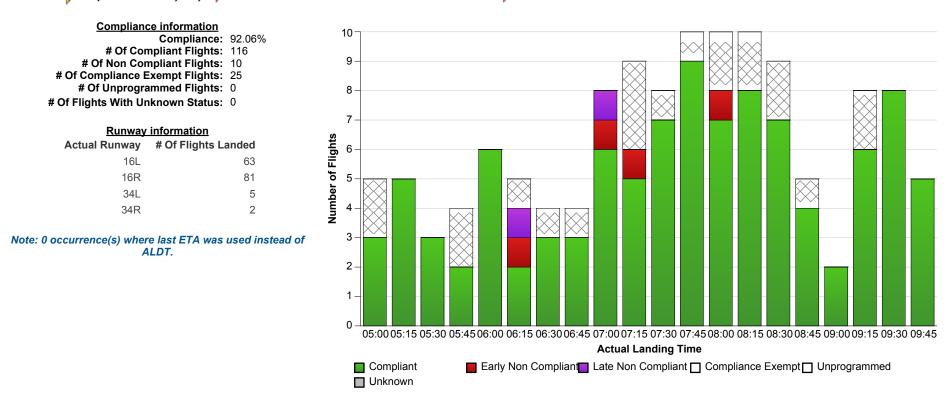

## **Indicative Compliance**

🍸 Airport: 🛛 YSSY-Sydney 🍸 Time Period (UTC): 24/05/2017 5:00 - 24/05/2017 9:59 🍸 Compliance Values: 🛛 -5 mins - +15 mins

## **Report Notes:**

Compliance: Compliance is measured based on gate times (COBT and AOBT). Ground Delay Exempt flights are still subject to compliance with allocated COBT. Please note that compliance with COBT is not part of this report. For flights identified as non-compliant, please advise the NCC if you consider the flight complied with COBT for further investigation. Indicative Compliance: Indicative Compliance is measured based on runway times (CTOT and ATOT). Compliant: A flight is Compliant if departed between its CTOT plus & minus the compliance variables (e.g. CTOT -5 mins & CTOT +15 mins). Early Non Compliant: A flight is Early Non Compliant if departed before its CTOT minus the compliance variable (e.g. CTOT -5 mins). Late Non Compliant: A flight is Late Non Compliant if departed after its CTOT plus the compliance variable (e.g. CTOT +15 mins). Compliance Exempt: International and Medical flights are Compliance Exempt flights. Unprogrammed: A flight is Unprogrammed if it has an original ETA outside of the GDP period and landed within the GDP period. Unknown Status: A flight has Unknown Status if the Compliance status cannot be established for the flight. This may be due to missing data in Harmony For ANSPs.