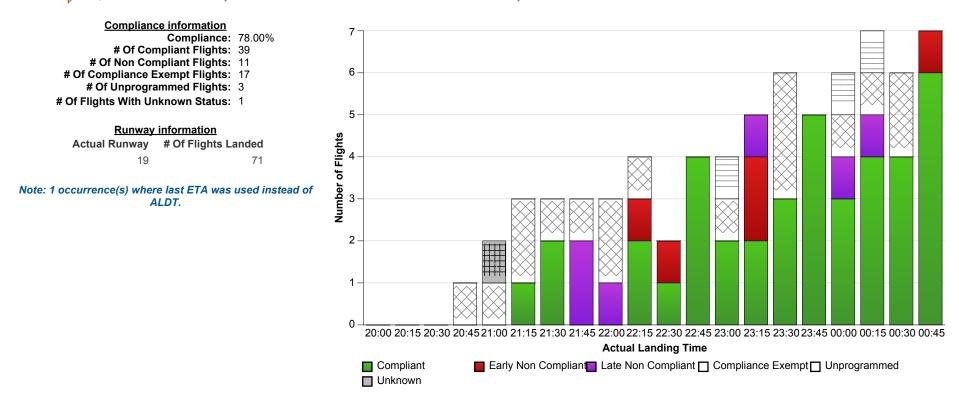

## **Indicative Compliance**

Y Airport: YBBN-Brisbane Y Time Period (UTC): 23/05/2017 20:00 - 24/05/2017 0:59 Compliance Values: -5 mins - +15 mins

## **Report Notes:**

Compliance: Compliance is measured based on gate times (COBT and AOBT). Ground Delay Exempt flights are still subject to compliance with allocated COBT. Please note that compliance with COBT is not part of this report. For flights identified as non-compliant, please advise the NCC if you consider the flight complied with COBT for further investigation. Indicative Compliance: Indicative Compliance is measured based on runway times (CTOT and ATOT). Compliant: A flight is Compliant if departed between its CTOT plus & minus the compliance variables (e.g. CTOT -5 mins & CTOT +15 mins). Early Non Compliant: A flight is Early Non Compliant if departed before its CTOT minus the compliance variable (e.g. CTOT -5 mins). Late Non Compliant: A flight is Late Non Compliant if departed after its CTOT plus the compliance variable (e.g. CTOT +15 mins). Compliance Exempt: International and Medical flights are Compliance Exempt flights. Unprogrammed: A flight is Unprogrammed if it has an original ETA outside of the GDP period and landed within the GDP period. Unknown Status: A flight has Unknown Status if the Compliance status cannot be established for the flight. This may be due to missing data in Harmony For ANSPs.