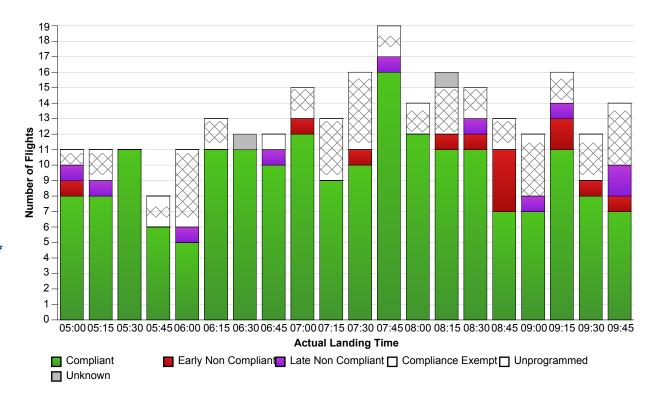

## **Indicative Compliance**

🕜 Airport: YSSY-Sydney 🍸 Time Period (UTC): 22/05/2016 05:00 - 23/05/2016 09:59 📅 Compliance Values: -5 mins - +15 mins

Compliance information

Compliance: 86.92% # Of Compliant Flights: 206 # Of Non Compliant Flights: 31 # Of Compliance Exempt Flights: 53 # Of Unprogrammed Flights: 0 # Of Flights With Unknown Status: 2

## **Report Notes:**

Compliance: Compliance is measured based on gate times (COBT and AOBT). Ground Delay Exempt flights are still subject to compliance with allocated COBT.

Please note that compliance with COBT is not part of this report. For flights identified as non-compliant, please advise the NOC if you consider the flight complied with COBT for further investigation. Indicative Compliance: Indicative Compliance is measured based on runway times (CTOT and ATOT).

Compliant: A flight is Compliant if departed between its CTOT plus & minus the compliance variables (e.g. CTOT -5 mins & CTOT +15 mins).

Early Non Compliant: A flight is Early Non Compliant if departed before its CTOT minus the compliance variable (e.g. CTOT -5 mins).

Late Non Compliant: A flight is Late Non Compliant if departed after its CTOT plus the compliance variable (e.g. CTOT +15 mins).

**Compliance Exempt:** International and Medical flights are Compliance Exempt flights.

Unprogrammed: A flight is Unprogrammed if it has an original ETA outside of the GDP period and landed within the GDP period.

Unknown Status: A flight has Unknown Status if the Compliance status cannot be established for the flight. This may be due to missing data in Harmony For ANSPs.