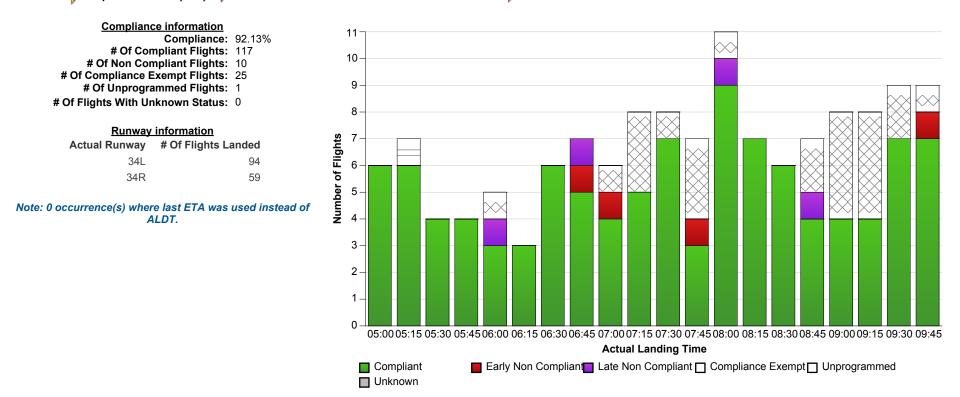

## **Indicative Compliance**

🍸 Airport: 🛛 YSSY-Sydney 🍸 Time Period (UTC): 23/05/2017 5:00 - 23/05/2017 9:59 🍸 Compliance Values: 🛛 -5 mins - +15 mins

## **Report Notes:**

Compliance: Compliance is measured based on gate times (COBT and AOBT). Ground Delay Exempt flights are still subject to compliance with allocated COBT. Please note that compliance with COBT is not part of this report. For flights identified as non-compliant, please advise the NCC if you consider the flight complied with COBT for further investigation. Indicative Compliance: Indicative Compliance is measured based on runway times (CTOT and ATOT). Compliant: A flight is Compliant if departed between its CTOT plus & minus the compliance variables (e.g. CTOT -5 mins & CTOT +15 mins). Early Non Compliant: A flight is Early Non Compliant if departed before its CTOT minus the compliance variable (e.g. CTOT -5 mins). Late Non Compliant: A flight is Late Non Compliant if departed after its CTOT plus the compliance variable (e.g. CTOT +15 mins). Compliance Exempt: International and Medical flights are Compliance Exempt flights. Unprogrammed: A flight is Unprogrammed if it has an original ETA outside of the GDP period and landed within the GDP period. Unknown Status: A flight has Unknown Status if the Compliance status cannot be established for the flight. This may be due to missing data in Harmony For ANSPs.