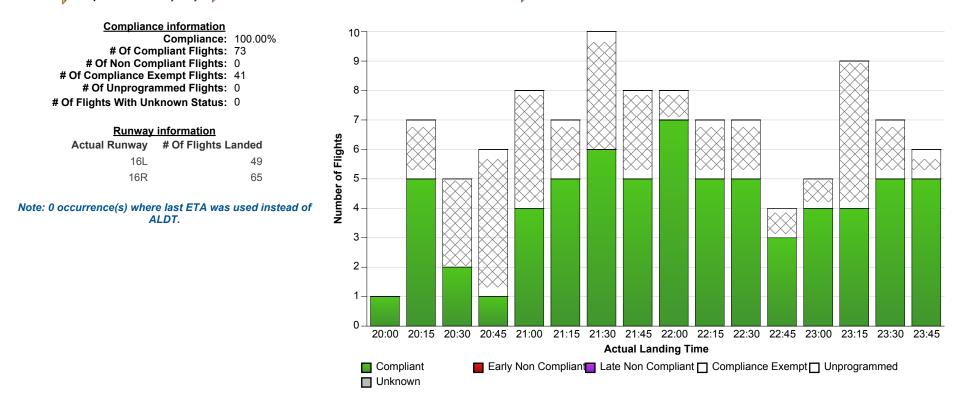

## **Indicative Compliance**

🍸 Airport: YSSY-Sydney 🍸 Time Period (UTC): 21/10/2016 20:00 - 21/10/2016 23:59 🍸 Compliance Values: -5 mins - +15 mins

## **Report Notes:**

Compliance: Compliance is measured based on gate times (COBT and AOBT). Ground Delay Exempt flights are still subject to compliance with allocated COBT. Please note that compliance with COBT is not part of this report. For flights identified as non-compliant. please advise the NOC if you consider the flight complied with COBT for further investigation. Indicative Compliance: Indicative Compliance is measured based on runway times (CTOT and ATOT). Compliant: A flight is Compliant if departed between its CTOT plus & minus the compliance variables (e.g. CTOT -5 mins & CTOT +15 mins). Early Non Compliant: A flight is Early Non Compliant if departed before its CTOT minus the compliance variable (e.g. CTOT -5 mins). Late Non Compliant: A flight is Late Non Compliant if departed after its CTOT plus the compliance variable (e.g. CTOT +15 mins). Compliance Exempt: International and Medical flights are Compliance Exempt flights. Unprogrammed: A flight is Unprogrammed if it has an original ETA outside of the GDP period and landed within the GDP period. Unknown Status: A flight has Unknown Status if the Compliance status cannot be established for the flight. This may be due to missing data in Harmony For ANSPs.