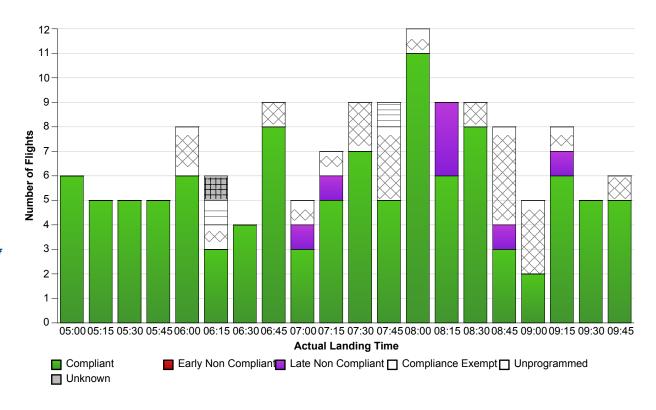

## **Indicative Compliance**

Airport: YSSY-Sydney 7

Time Period (UTC): 22/05/2017 5:00 - 22/05/2017 9:59 **Compliance Values:** -5 mins - +15 mins

**Compliance information** 

Compliance: 93.60%

# Of Compliant Flights: 117 # Of Non Compliant Flights: 8 # Of Compliance Exempt Flights: 26

# Of Unprogrammed Flights: 2 # Of Flights With Unknown Status: 1

Runway information

| Actual Runway | # Of Flights Landed |
|---------------|---------------------|
| 07            | 1                   |
| 16L           | 15                  |
| 16R           | 21                  |
| 34L           | 68                  |
| 34R           | 49                  |

Compliant: A flight is Compliant if departed between its CTOT plus & minus the compliance variables (e.g. CTOT -5 mins & CTOT +15 mins).

Early Non Compliant: A flight is Early Non Compliant if departed before its CTOT minus the compliance variable (e.g. CTOT -5 mins).

Late Non Compliant: A flight is Late Non Compliant if departed after its CTOT plus the compliance variable (e.g. CTOT +15 mins).

**Compliance Exempt:** International and Medical flights are Compliance Exempt flights.

Unprogrammed: A flight is Unprogrammed if it has an original ETA outside of the GDP period and landed within the GDP period.

Unknown Status: A flight has Unknown Status if the Compliance status cannot be established for the flight. This may be due to missing data in Harmony For ANSPs.