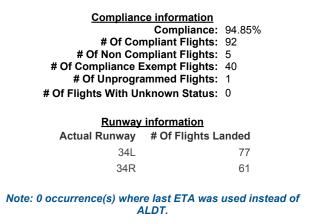

## **Indicative Compliance**

🍸 Airport: 🛛 YSSY-Sydney 🍸 Time Period (UTC): 18/05/2016 21:00 - 19/05/2016 00:59 🍸 Compliance Values: -5 mins - +15 mins

## **Report Notes:**

Compliance: Compliance is measured based on gate times (COBT and AOBT). Ground Delay Exempt flights are still subject to compliance with allocated COBT. Please note that compliance with COBT is not part of this report. For flights identified as non-compliant, please advise the NOC if you consider the flight complied with COBT for further investigation. Indicative Compliance: Indicative Compliance is measured based on runway times (CTOT and ATOT). Compliant: A flight is Compliant if departed between its CTOT plus & minus the compliance variables (e.g. CTOT -5 mins & CTOT +15 mins). Early Non Compliant: A flight is Early Non Compliant if departed before its CTOT minus the compliance variable (e.g. CTOT -5 mins). Late Non Compliant: A flight is Late Non Compliant if departed after its CTOT plus the compliance variable (e.g. CTOT +15 mins). Compliance Exempt: International and Medical flights are Compliance Exempt flights. Unprogrammed: A flight is Unprogrammed if it has an original ETA outside of the GDP period and landed within the GDP period. Unknown Status: A flight has Unknown Status if the Compliance status cannot be established for the flight. This may be due to missing data in Harmony For ANSPs.