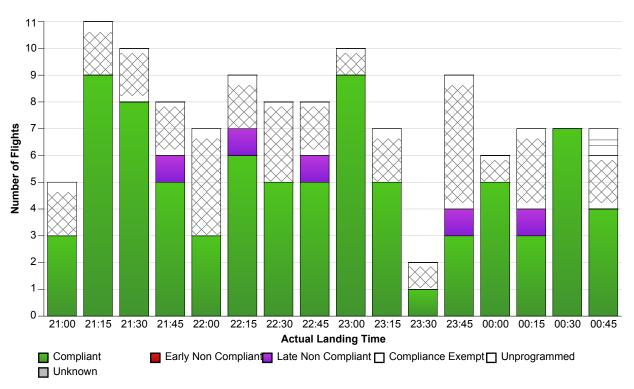

## **Report Notes:**

Compliance: Compliance is measured based on gate times (COBT and AOBT). Ground Delay Exempt flights are still subject to compliance with allocated COBT. Please note that compliance with COBT is not part of this report. For flights identified as non-compliant, please advise the NOC if you consider the flight complied with COBT for further investigation. Indicative Compliance: Indicative Compliance is measured based on runway times (CTOT and ATOT). Compliant: A flight is Compliant if departed between its CTOT plus & minus the compliance variables (e.g. CTOT -5 mins & CTOT +15 mins). Early Non Compliant: A flight is Early Non Compliant if departed before its CTOT minus the compliance variable (e.g. CTOT -5 mins). Late Non Compliant: A flight is Late Non Compliant if departed after its CTOT plus the compliance variable (e.g. CTOT +15 mins). Compliance Exempt: International and Medical flights are Compliance Exempt flights. Unprogrammed: A flight is Unprogrammed if it has an original ETA outside of the GDP period and landed within the GDP period. Unknown Status: A flight has Unknown Status if the Compliance status cannot be established for the flight. This may be due to missing data in Harmony For ANSPs.