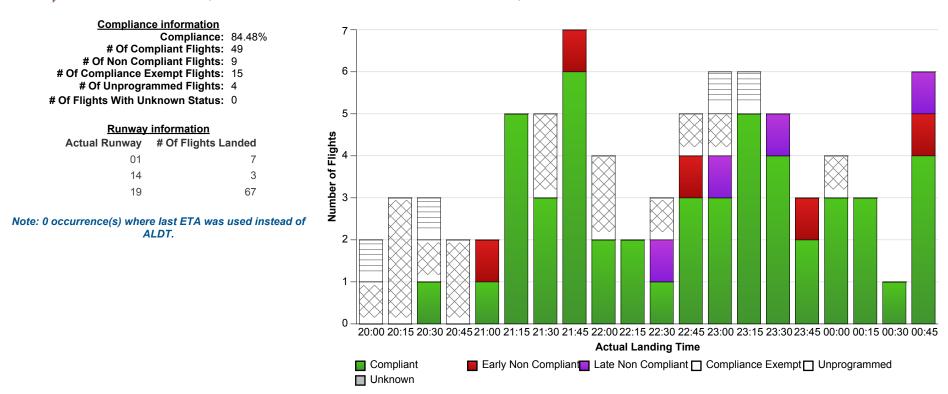

## **Indicative Compliance**

🍸 Airport: YBBN-Brisbane 🍸 Time Period (UTC): 18/05/2016 20:00 - 19/05/2016 00:59 🍸 Compliance Values: -5 mins - +15 mins

## **Report Notes:**

Compliance: Compliance is measured based on gate times (COBT and AOBT). Ground Delay Exempt flights are still subject to compliance with allocated COBT. Please note that compliance with COBT is not part of this report. For flights identified as non-compliant, please advise the NOC if you consider the flight complied with COBT for further investigation. Indicative Compliance: Indicative Compliance is measured based on runway times (CTOT and ATOT). Compliant: A flight is Compliant if departed between its CTOT plus & minus the compliance variables (e.g. CTOT -5 mins & CTOT +15 mins). Early Non Compliant: A flight is Early Non Compliant if departed before its CTOT minus the compliance variable (e.g. CTOT -5 mins). Late Non Compliant: A flight is Late Non Compliant if departed after its CTOT plus the compliance variable (e.g. CTOT +15 mins). Compliance Exempt: International and Medical flights are Compliance Exempt flights. Unprogrammed: A flight is Unprogrammed if it has an original ETA outside of the GDP period and landed within the GDP period. Unknown Status: A flight has Unknown Status if the Compliance status cannot be established for the flight. This may be due to missing data in Harmony For ANSPs.