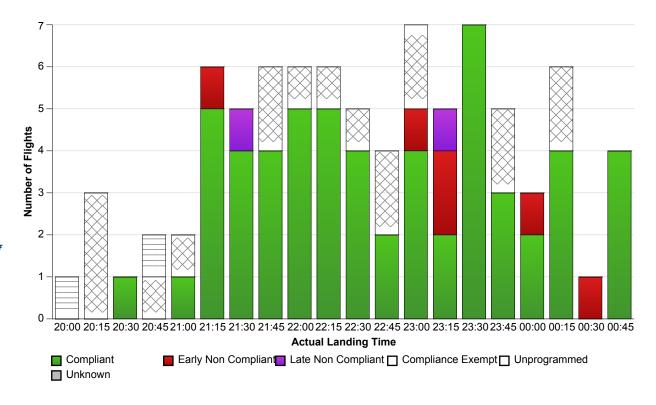

## **Indicative Compliance**

Airport: YBBN-Brisbane Time Period (UTC): 17/05/2016 20:00 - 18/05/2016 00:59 Tompliance Values: -5 mins - +15 mins

Compliance information

Compliance: 88.06%

# Of Compliant Flights: 59 # Of Non Compliant Flights: 8

# Of Compliance Exempt Flights: 19 # Of Unprogrammed Flights: 2

# Of Flights With Unknown Status: 0

Runway information

| Actual Runway | # Of Flights Landed |
|---------------|---------------------|
| 01            | 9                   |
| 14            | 8                   |
| 19            | 69                  |
| 32            | 1                   |
| No Rwy Info   | 1                   |

Compliant: A flight is Compliant if departed between its CTOT plus & minus the compliance variables (e.g. CTOT -5 mins & CTOT +15 mins).

Early Non Compliant: A flight is Early Non Compliant if departed before its CTOT minus the compliance variable (e.g. CTOT -5 mins).

Late Non Compliant: A flight is Late Non Compliant if departed after its CTOT plus the compliance variable (e.g. CTOT +15 mins).

**Compliance Exempt:** International and Medical flights are Compliance Exempt flights.

Unprogrammed: A flight is Unprogrammed if it has an original ETA outside of the GDP period and landed within the GDP period.

Unknown Status: A flight has Unknown Status if the Compliance status cannot be established for the flight. This may be due to missing data in Harmony For ANSPs.