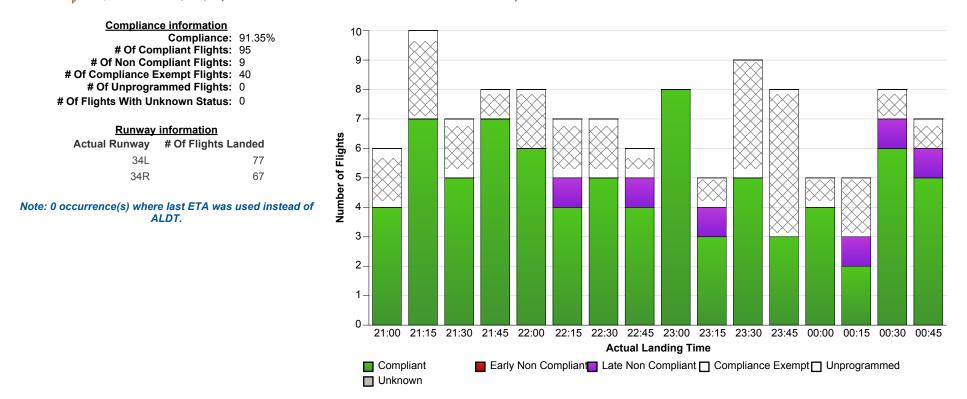

## **Report Notes:**

Compliance: Compliance is measured based on gate times (COBT and AOBT). Ground Delay Exempt flights are still subject to compliance with allocated COBT. Please note that compliance with COBT is not part of this report. For flights identified as non-compliant, please advise the NCC if you consider the flight complied with COBT for further investigation. Indicative Compliance: Indicative Compliance is measured based on runway times (CTOT and ATOT). Compliant: A flight is Compliant if departed between its CTOT plus & minus the compliance variables (e.g. CTOT -5 mins & CTOT +15 mins). Early Non Compliant: A flight is Early Non Compliant if departed before its CTOT minus the compliance variable (e.g. CTOT -5 mins). Late Non Compliant: A flight is Late Non Compliant if departed after its CTOT plus the compliance variable (e.g. CTOT +15 mins). Compliance Exempt: International and Medical flights are Compliance Exempt flights. Unprogrammed: A flight is Unprogrammed if it has an original ETA outside of the GDP period and landed within the GDP period. Unknown Status: A flight has Unknown Status if the Compliance status cannot be established for the flight. This may be due to missing data in Harmony For ANSPs.