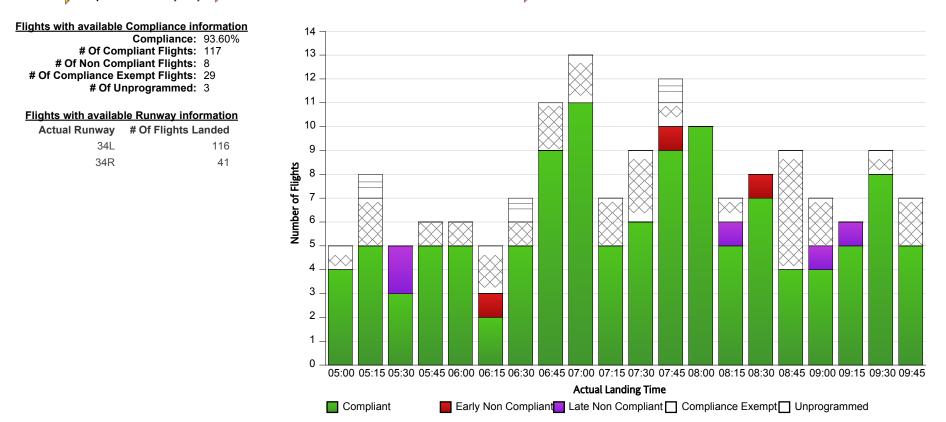

Indicative Compliance: Indicative Compliance is measured based on runway times (CTOT and ATOT).

Compliant: A flight is Compliant if departed between its CTOT plus & minus the compliance variables (e.g. CTOT -5 mins & CTOT +15 mins).

Early Non Compliant: A flight is Early Non Compliant if departed before its CTOT minus the compliance variable (e.g. CTOT -5 mins).

Late Non Compliant: A flight is Late Non Compliant if departed after its CTOT plus the compliance variable (e.g. CTOT +15 mins).

Compliance Exempt: International and Medical flights are Compliance Exempt flights.

Unprogrammed: A flight is Unprogrammed if it has an original ETA outside of the GDP period and landed within the GDP period.