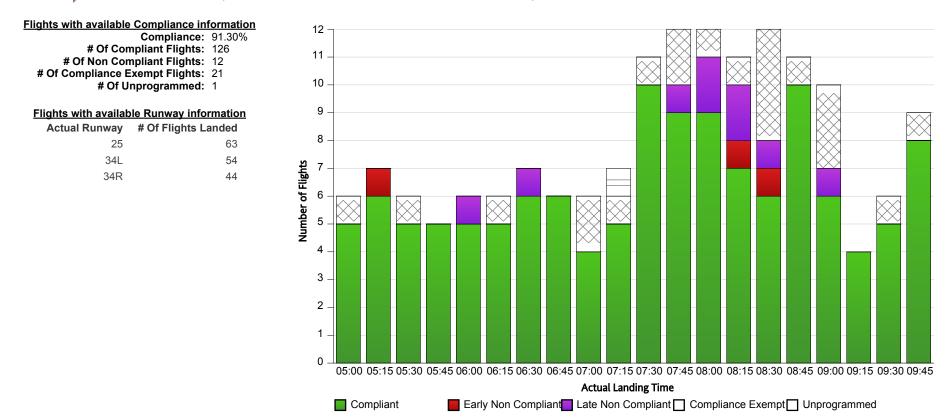

## **Indicative Compliance**

Time Period (UTC): 17/05/2013 05:00 - 17/05/2013 09:59 Time Period (UTC): 17/05/2013 09:59 Tompliance Values: -5 mins - +15 mins

Indicative Compliance: Indicative Compliance is measured based on runway times (CTOT and ATOT).

Compliant: A flight is Compliant if departed between its CTOT plus & minus the compliance variables (e.g. CTOT -5 mins & CTOT +15 mins).

Early Non Compliant: A flight is Early Non Compliant if departed before its CTOT minus the compliance variable (e.g. CTOT -5 mins).

Late Non Compliant: A flight is Late Non Compliant if departed after its CTOT plus the compliance variable (e.g. CTOT +15 mins).

Compliance Exempt: International and Medical flights are Compliance Exempt flights.

Unprogrammed: A flight is Unprogrammed if it has an original ETA outside of the GDP period and landed within the GDP period.