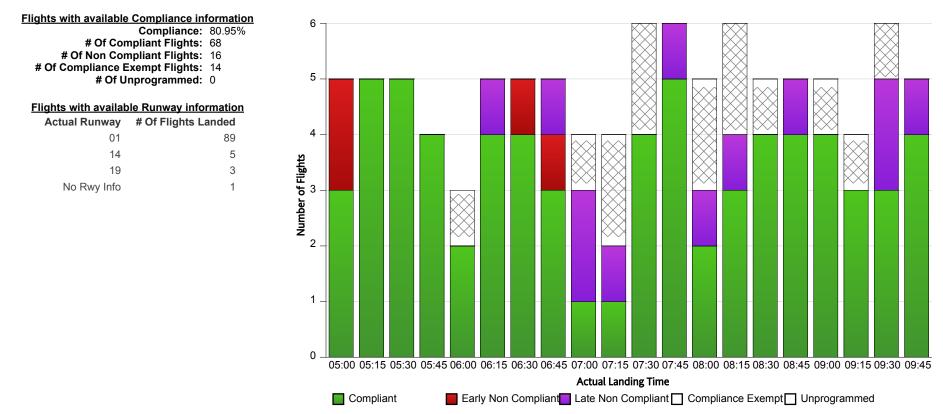

## **Indicative Compliance**

🍸 Airport: YBBN-Brisbane 🍸 Time Period (UTC): 16/05/2013 05:00 - 16/05/2013 09:59 🍸 Compliance Values: -5 mins - +15 mins

## **Report Notes:**

**Compliance:** Compliance is measured based on gate times (COBT and AOBT). Ground Delay Exempt flights are still subject to compliance with allocated COBT. *Please note that Compliance with COBT is not part of this report!* 

Indicative Compliance: Indicative Compliance is measured based on runway times (CTOT and ATOT).

Compliant: A flight is Compliant if departed between its CTOT plus & minus the compliance variables (e.g. CTOT -5 mins & CTOT +15 mins).

Early Non Compliant: A flight is Early Non Compliant if departed before its CTOT minus the compliance variable (e.g. CTOT -5 mins).

Late Non Compliant: A flight is Late Non Compliant if departed after its CTOT plus the compliance variable (e.g. CTOT +15 mins).

Compliance Exempt: International and Medical flights are Compliance Exempt flights.

Unprogrammed: A flight is Unprogrammed if it has an original ETA outside of the GDP period and landed within the GDP period.