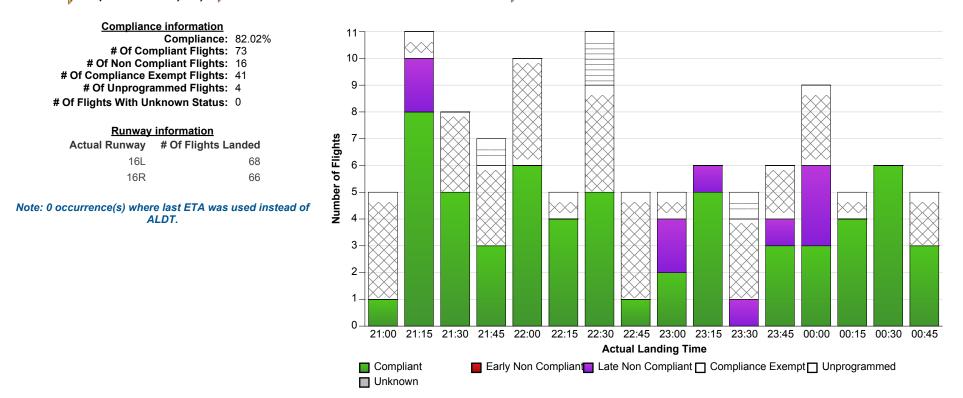

## **Indicative Compliance**

Airport: YSSY-Sydney 🍸 Time Period (UTC): 14/05/2017 21:00 - 15/05/2017 0:59 🍸 Compliance Values: -5 mins - +15 mins

## **Report Notes:**

Compliance: Compliance is measured based on gate times (COBT and AOBT). Ground Delay Exempt flights are still subject to compliance with allocated COBT. Please note that compliance with COBT is not part of this report. For flights identified as non-compliant, please advise the NCC if you consider the flight complied with COBT for further investigation. Indicative Compliance: Indicative Compliance is measured based on runway times (CTOT and ATOT). Compliant: A flight is Compliant if departed between its CTOT plus & minus the compliance variables (e.g. CTOT -5 mins & CTOT +15 mins). Early Non Compliant: A flight is Early Non Compliant if departed before its CTOT minus the compliance variable (e.g. CTOT -5 mins). Late Non Compliant: A flight is Late Non Compliant if departed after its CTOT plus the compliance variable (e.g. CTOT +15 mins). Compliance Exempt: International and Medical flights are Compliance Exempt flights. Unprogrammed: A flight is Unprogrammed if it has an original ETA outside of the GDP period and landed within the GDP period. Unknown Status: A flight has Unknown Status if the Compliance status cannot be established for the flight. This may be due to missing data in Harmony For ANSPs.