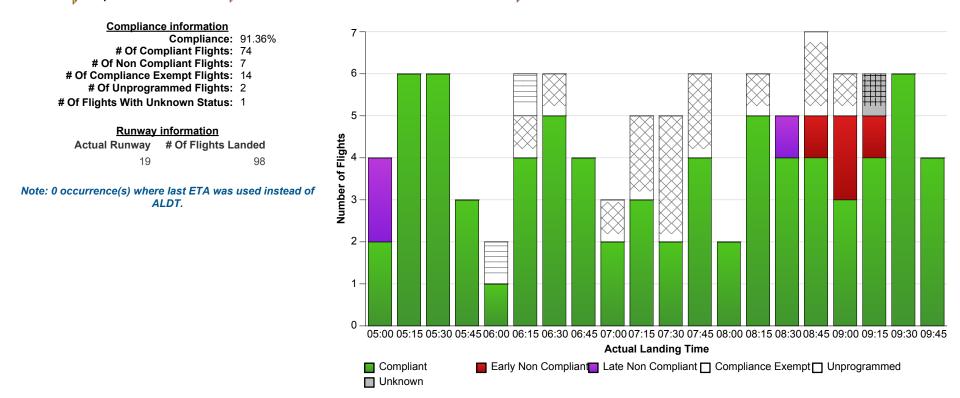

## **Report Notes:**

Compliance: Compliance is measured based on gate times (COBT and AOBT). Ground Delay Exempt flights are still subject to compliance with allocated COBT. Please note that compliance with COBT is not part of this report. For flights identified as non-compliant, please advise the NOC if you consider the flight complied with COBT for further investigation. Indicative Compliance: Indicative Compliance is measured based on runway times (CTOT and ATOT). Compliant: A flight is Compliant if departed between its CTOT plus & minus the compliance variables (e.g. CTOT -5 mins & CTOT +15 mins). Early Non Compliant: A flight is Early Non Compliant if departed before its CTOT minus the compliance variable (e.g. CTOT -5 mins). Late Non Compliant: A flight is Late Non Compliant if departed after its CTOT plus the compliance variable (e.g. CTOT +15 mins). Compliance Exempt: International and Medical flights are Compliance Exempt flights. Unprogrammed: A flight is Unprogrammed if it has an original ETA outside of the GDP period and landed within the GDP period. Unknown Status: A flight has Unknown Status if the Compliance status cannot be established for the flight. This may be due to missing data in Harmony For ANSPs.