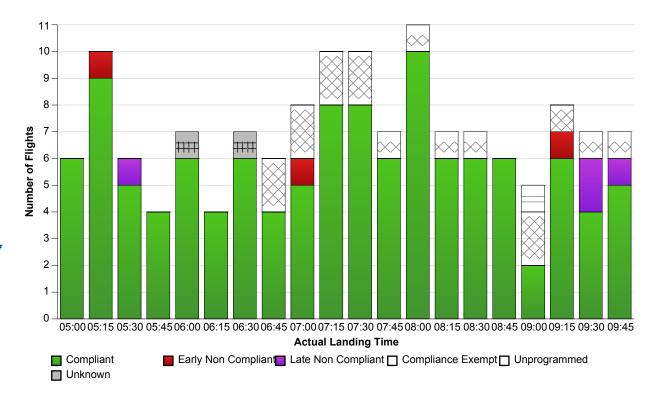

## **Indicative Compliance**

🕜 Airport: YSSY-Sydney 🍸 Time Period (UTC): 13/05/2016 05:00 - 13/05/2016 09:59 📅 Compliance Values: -5 mins - +15 mins

Compliance information

Compliance: 92.96% # Of Compliant Flights: 132

# Of Non Compliant Flights: 10 # Of Compliance Exempt Flights: 19 # Of Unprogrammed Flights: 2 # Of Flights With Unknown Status: 2

Compliant: A flight is Compliant if departed between its CTOT plus & minus the compliance variables (e.g. CTOT -5 mins & CTOT +15 mins).

Early Non Compliant: A flight is Early Non Compliant if departed before its CTOT minus the compliance variable (e.g. CTOT -5 mins).

Late Non Compliant: A flight is Late Non Compliant if departed after its CTOT plus the compliance variable (e.g. CTOT +15 mins).

**Compliance Exempt:** International and Medical flights are Compliance Exempt flights.

Unprogrammed: A flight is Unprogrammed if it has an original ETA outside of the GDP period and landed within the GDP period.

Unknown Status: A flight has Unknown Status if the Compliance status cannot be established for the flight. This may be due to missing data in Harmony For ANSPs.