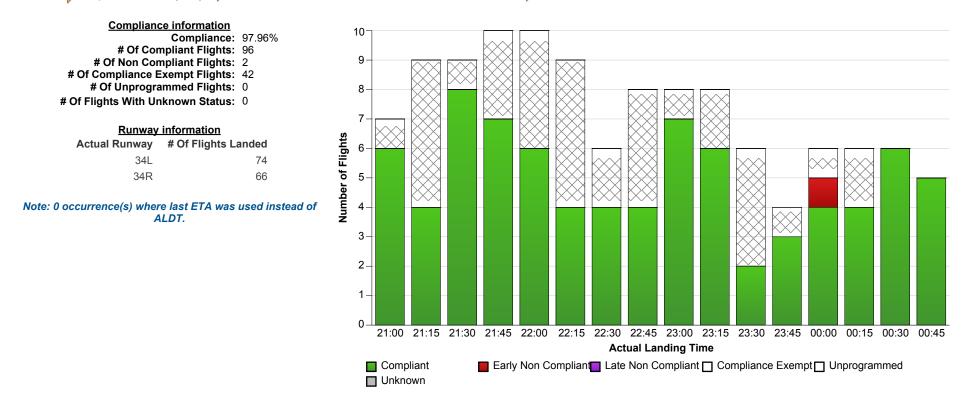

## **Indicative Compliance**

🍸 Airport: 🛛 YSSY-Sydney 🍸 Time Period (UTC): 12/05/2016 21:00 - 13/05/2016 00:59 🍸 Compliance Values: -5 mins - +15 mins

## **Report Notes:**

Compliance: Compliance is measured based on gate times (COBT and AOBT). Ground Delay Exempt flights are still subject to compliance with allocated COBT. Please note that compliance with COBT is not part of this report. For flights identified as non-compliant, please advise the NOC if you consider the flight complied with COBT for further investigation. Indicative Compliance: Indicative Compliance is measured based on runway times (CTOT and ATOT). Compliant: A flight is Compliant if departed between its CTOT plus & minus the compliance variables (e.g. CTOT -5 mins & CTOT +15 mins). Early Non Compliant: A flight is Early Non Compliant if departed before its CTOT minus the compliance variable (e.g. CTOT -5 mins). Late Non Compliant: A flight is Late Non Compliant if departed after its CTOT plus the compliance variable (e.g. CTOT +15 mins). Compliance Exempt: International and Medical flights are Compliance Exempt flights. Unprogrammed: A flight is Unprogrammed if it has an original ETA outside of the GDP period and landed within the GDP period. Unknown Status: A flight has Unknown Status if the Compliance status cannot be established for the flight. This may be due to missing data in Harmony For ANSPs.