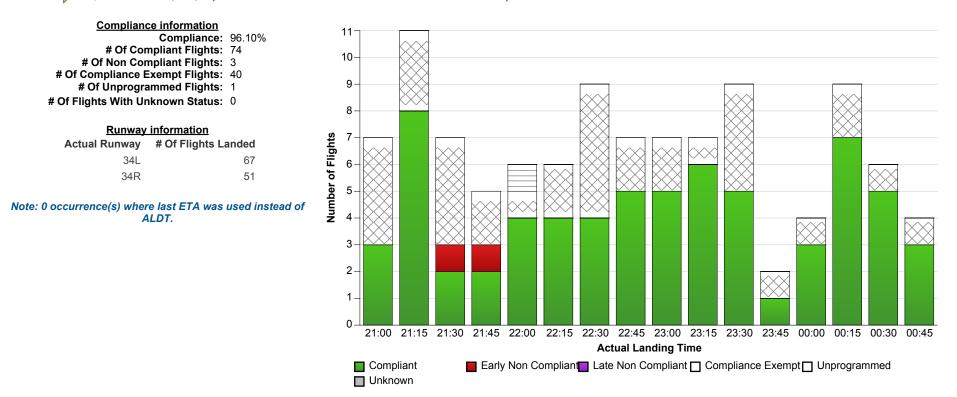

## **Indicative Compliance**

7 Airport: YSSY-Sydney 🍸 Time Period (UTC): 12/05/2017 21:00 - 13/05/2017 0:59 🍸 Compliance Values: -5 mins - +15 mins

## **Report Notes:**

Compliance: Compliance is measured based on gate times (COBT and AOBT). Ground Delay Exempt flights are still subject to compliance with allocated COBT. Please note that compliance with COBT is not part of this report. For flights identified as non-compliant, please advise the NOC if you consider the flight complied with COBT for further investigation. Indicative Compliance: Indicative Compliance is measured based on runway times (CTOT and ATOT). Compliant: A flight is Compliant if departed between its CTOT plus & minus the compliance variables (e.g. CTOT -5 mins & CTOT +15 mins). Early Non Compliant: A flight is Early Non Compliant if departed before its CTOT minus the compliance variable (e.g. CTOT -5 mins). Late Non Compliant: A flight is Late Non Compliant if departed after its CTOT plus the compliance variable (e.g. CTOT +15 mins). Compliance Exempt: International and Medical flights are Compliance Exempt flights. Unprogrammed: A flight is Unprogrammed if it has an original ETA outside of the GDP period and landed within the GDP period. Unknown Status: A flight has Unknown Status if the Compliance status cannot be established for the flight. This may be due to missing data in Harmony For ANSPs.