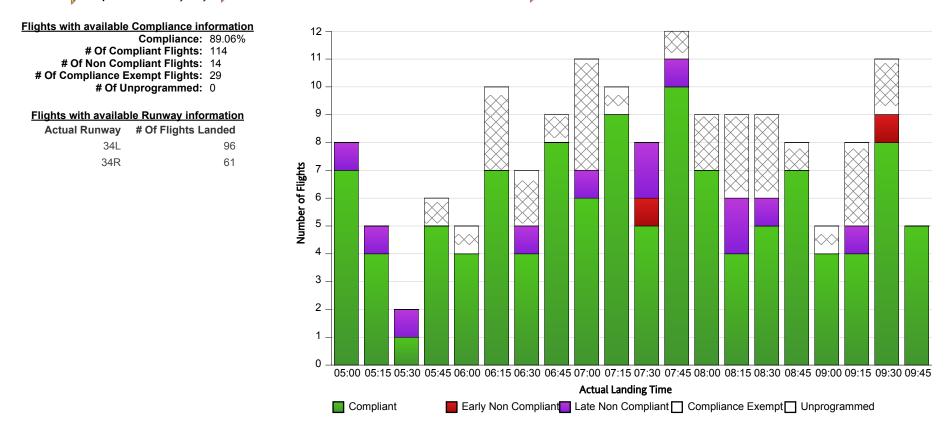

## **Indicative Compliance**

Time Period (UTC): 12/05/2013 05:00 - 12/05/2013 09:59 Time Period (UTC): 12/05/2013 09:59 Tompliance Values: -5 mins - +15 mins

Indicative Compliance: Indicative Compliance is measured based on runway times (CTOT and ATOT).

Compliant: A flight is Compliant if departed between its CTOT plus & minus the compliance variables (e.g. CTOT -5 mins & CTOT +15 mins).

Early Non Compliant: A flight is Early Non Compliant if departed before its CTOT minus the compliance variable (e.g. CTOT -5 mins).

Late Non Compliant: A flight is Late Non Compliant if departed after its CTOT plus the compliance variable (e.g. CTOT +15 mins).

Compliance Exempt: International and Medical flights are Compliance Exempt flights.

Unprogrammed: A flight is Unprogrammed if it has an original ETA outside of the GDP period and landed within the GDP period.