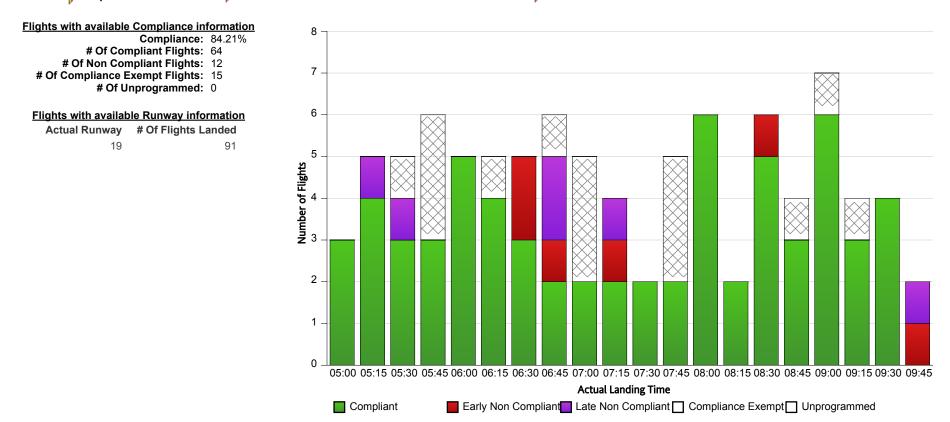

## **Indicative Compliance**

🍸 Airport: YBBN-Brisbane 🍸 Time Period (UTC): 12/05/2013 05:00 - 12/05/2013 09:59 🍸 Compliance Values: -5 mins - +15 mins

## **Report Notes:**

**Compliance:** Compliance is measured based on gate times (COBT and AOBT). Ground Delay Exempt flights are still subject to compliance with allocated COBT. *Please note that Compliance with COBT is not part of this report!* 

Indicative Compliance: Indicative Compliance is measured based on runway times (CTOT and ATOT).

Compliant: A flight is Compliant if departed between its CTOT plus & minus the compliance variables (e.g. CTOT -5 mins & CTOT +15 mins).

Early Non Compliant: A flight is Early Non Compliant if departed before its CTOT minus the compliance variable (e.g. CTOT -5 mins).

Late Non Compliant: A flight is Late Non Compliant if departed after its CTOT plus the compliance variable (e.g. CTOT +15 mins).

Compliance Exempt: International and Medical flights are Compliance Exempt flights.

Unprogrammed: A flight is Unprogrammed if it has an original ETA outside of the GDP period and landed within the GDP period.