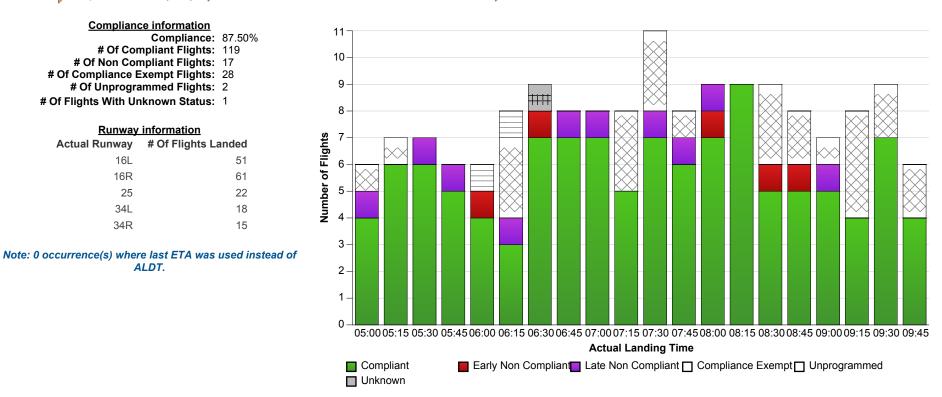

## **Indicative Compliance**

🕇 Airport: 🛛 YSSY-Sydney 🍸 Time Period (UTC): 12/05/2017 5:00 - 12/05/2017 9:59 🍸 Compliance Values: -5 mins - +15 mins

## **Report Notes:**

Compliance: Compliance is measured based on gate times (COBT and AOBT). Ground Delay Exempt flights are still subject to compliance with allocated COBT. Please note that compliance with COBT is not part of this report. For flights identified as non-compliant, please advise the NOC if you consider the flight complied with COBT for further investigation. Indicative Compliance: Indicative Compliance is measured based on runway times (CTOT and ATOT). Compliant: A flight is Compliant if departed between its CTOT plus & minus the compliance variables (e.g. CTOT -5 mins & CTOT +15 mins). Early Non Compliant: A flight is Early Non Compliant if departed before its CTOT minus the compliance variable (e.g. CTOT -5 mins). Late Non Compliant: A flight is Late Non Compliant if departed after its CTOT plus the compliance variable (e.g. CTOT +15 mins). Compliance Exempt: International and Medical flights are Compliance Exempt flights. Unprogrammed: A flight is Unprogrammed if it has an original ETA outside of the GDP period and landed within the GDP period. Unknown Status: A flight has Unknown Status if the Compliance status cannot be established for the flight. This may be due to missing data in Harmony For ANSPs.