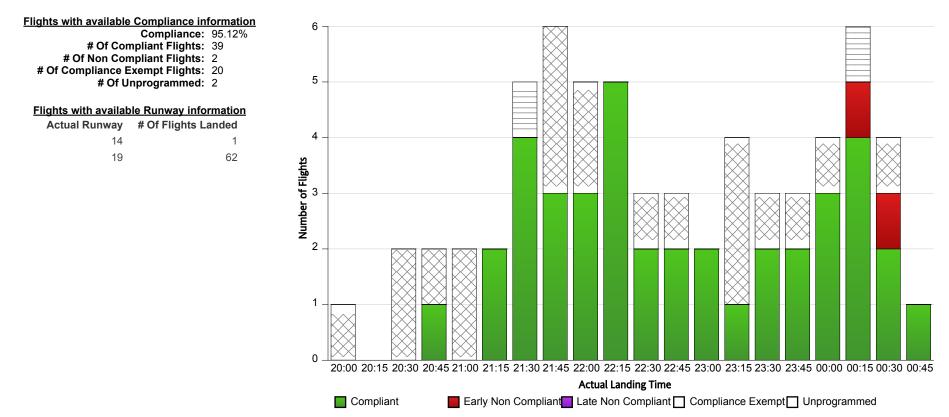

Indicative Compliance: Indicative Compliance is measured based on runway times (CTOT and ATOT).

Compliant: A flight is Compliant if departed between its CTOT plus & minus the compliance variables (e.g. CTOT -5 mins & CTOT +15 mins).

Early Non Compliant: A flight is Early Non Compliant if departed before its CTOT minus the compliance variable (e.g. CTOT -5 mins).

Late Non Compliant: A flight is Late Non Compliant if departed after its CTOT plus the compliance variable (e.g. CTOT +15 mins).

Compliance Exempt: International and Medical flights are Compliance Exempt flights.

Unprogrammed: A flight is Unprogrammed if it has an original ETA outside of the GDP period and landed within the GDP period.