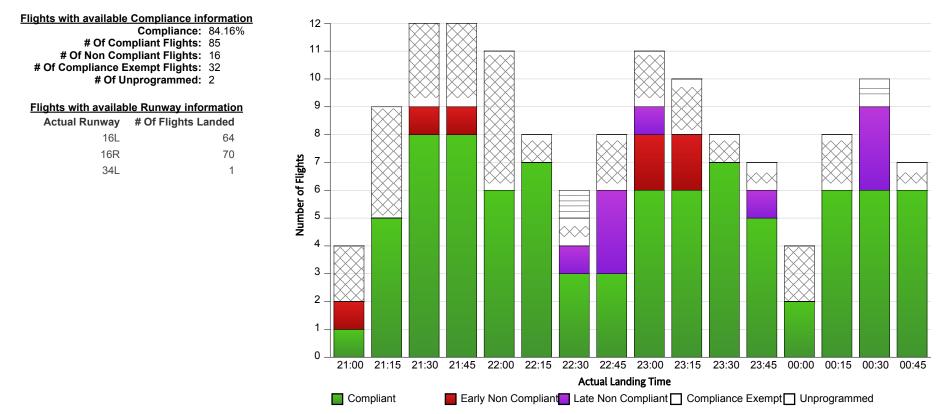

## **Indicative Compliance**

Time Period (UTC): 09/05/2013 21:00 - 10/05/2013 00:59 Tompliance Values: -5 mins - +15 mins

## **Report Notes:**

Compliance: Compliance is measured based on gate times (COBT and AOBT). Ground Delay Exempt flights are still subject to compliance with allocated COBT.

Please note that Compliance with COBT is not part of this report!

Indicative Compliance: Indicative Compliance is measured based on runway times (CTOT and ATOT).

Compliant: A flight is Compliant if departed between its CTOT plus & minus the compliance variables (e.g. CTOT -5 mins & CTOT +15 mins).

Early Non Compliant: A flight is Early Non Compliant if departed before its CTOT minus the compliance variable (e.g. CTOT -5 mins).

Late Non Compliant: A flight is Late Non Compliant if departed after its CTOT plus the compliance variable (e.g. CTOT +15 mins).

Compliance Exempt: International and Medical flights are Compliance Exempt flights.

Unprogrammed: A flight is Unprogrammed if it has an original ETA outside of the GDP period and landed within the GDP period.