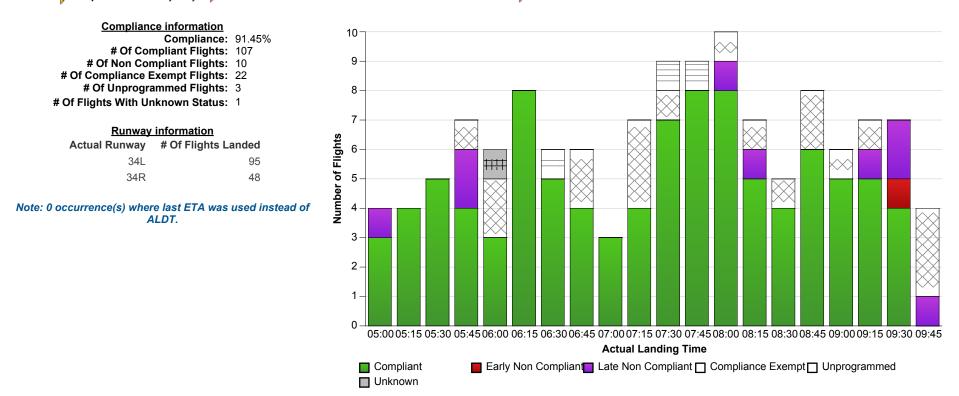

## **Indicative Compliance**

🍸 Airport: 🛛 YSSY-Sydney 🍸 Time Period (UTC): 09/05/2016 05:00 - 09/05/2016 09:59 🍸 Compliance Values: -5 mins - +15 mins

## **Report Notes:**

Compliance: Compliance is measured based on gate times (COBT and AOBT). Ground Delay Exempt flights are still subject to compliance with allocated COBT. Please note that compliance with COBT is not part of this report. For flights identified as non-compliant, please advise the NOC if you consider the flight complied with COBT for further investigation. Indicative Compliance: Indicative Compliance is measured based on runway times (CTOT and ATOT). Compliant: A flight is Compliant if departed between its CTOT plus & minus the compliance variables (e.g. CTOT -5 mins & CTOT +15 mins). Early Non Compliant: A flight is Early Non Compliant if departed before its CTOT minus the compliance variable (e.g. CTOT -5 mins). Late Non Compliant: A flight is Late Non Compliant if departed after its CTOT plus the compliance variable (e.g. CTOT +15 mins). Compliance Exempt: International and Medical flights are Compliance Exempt flights. Unprogrammed: A flight is Unprogrammed if it has an original ETA outside of the GDP period and landed within the GDP period. Unknown Status: A flight has Unknown Status if the Compliance status cannot be established for the flight. This may be due to missing data in Harmony For ANSPs.