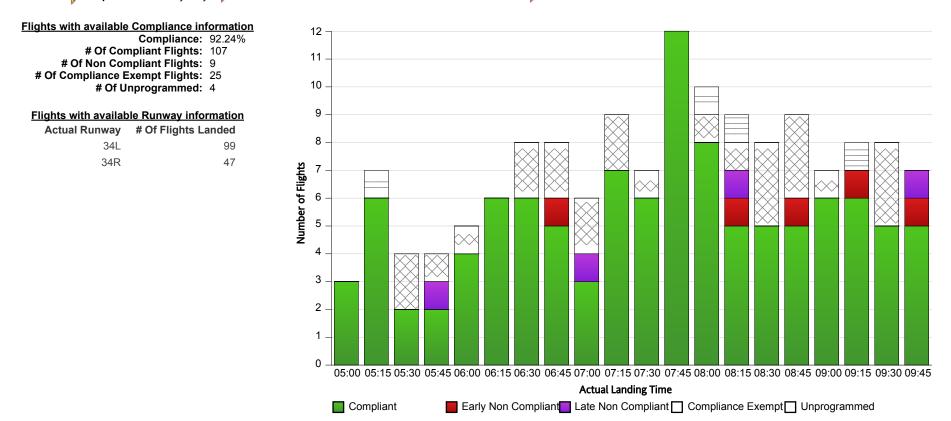

## **Indicative Compliance**

Time Period (UTC): 09/05/2013 05:00 - 09/05/2013 09:59 Time Period (UTC): 09/05/2013 05:00 - 09/05/2013 09:59 Tompliance Values: -5 mins - +15 mins

Indicative Compliance: Indicative Compliance is measured based on runway times (CTOT and ATOT).

Compliant: A flight is Compliant if departed between its CTOT plus & minus the compliance variables (e.g. CTOT -5 mins & CTOT +15 mins).

Early Non Compliant: A flight is Early Non Compliant if departed before its CTOT minus the compliance variable (e.g. CTOT -5 mins).

Late Non Compliant: A flight is Late Non Compliant if departed after its CTOT plus the compliance variable (e.g. CTOT +15 mins).

Compliance Exempt: International and Medical flights are Compliance Exempt flights.

Unprogrammed: A flight is Unprogrammed if it has an original ETA outside of the GDP period and landed within the GDP period.