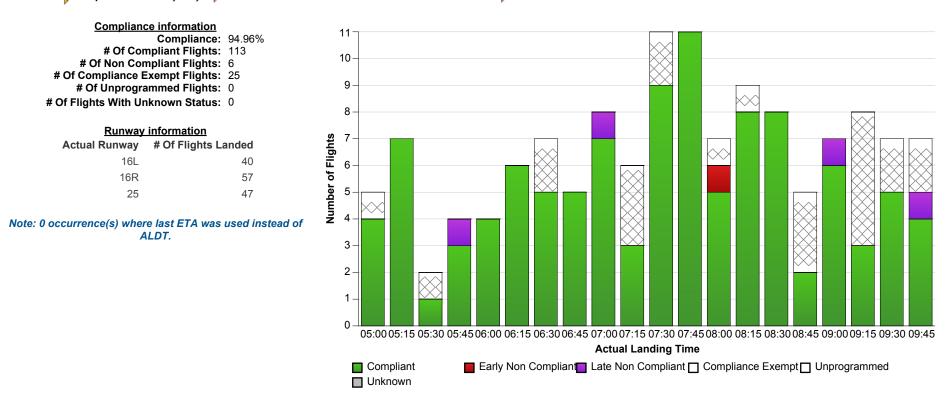

## **Indicative Compliance**

🍸 Airport: 🛛 YSSY-Sydney 🍸 Time Period (UTC): 09/05/2017 5:00 - 09/05/2017 9:59 🍸 Compliance Values: 🛛 - 5 mins - +15 mins

## **Report Notes:**

Compliance: Compliance is measured based on gate times (COBT and AOBT). Ground Delay Exempt flights are still subject to compliance with allocated COBT. Please note that compliance with COBT is not part of this report. For flights identified as non-compliant, please advise the NOC if you consider the flight complied with COBT for further investigation. Indicative Compliance: Indicative Compliance is measured based on runway times (CTOT and ATOT). Compliant: A flight is Compliant if departed between its CTOT plus & minus the compliance variables (e.g. CTOT -5 mins & CTOT +15 mins). Early Non Compliant: A flight is Early Non Compliant if departed before its CTOT minus the compliance variable (e.g. CTOT -5 mins). Late Non Compliant: A flight is Late Non Compliant if departed after its CTOT plus the compliance variable (e.g. CTOT +15 mins). Compliance Exempt: International and Medical flights are Compliance Exempt flights. Unprogrammed: A flight is Unprogrammed if it has an original ETA outside of the GDP period and landed within the GDP period. Unknown Status: A flight has Unknown Status if the Compliance status cannot be established for the flight. This may be due to missing data in Harmony For ANSPs.