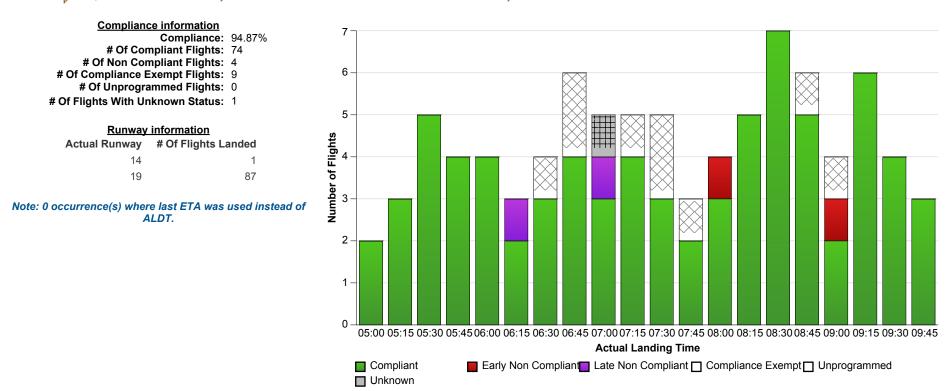

## **Indicative Compliance**

**Airport:** YBBN-Brisbane 🍸 Time Period (UTC): 09/05/2017 5:00 - 09/05/2017 9:59 🍸 Compliance Values: -5 mins - +15 mins

## **Report Notes:**

Compliance: Compliance is measured based on gate times (COBT and AOBT). Ground Delay Exempt flights are still subject to compliance with allocated COBT. Please note that compliance with COBT is not part of this report. For flights identified as non-compliant. please advise the NOC if you consider the flight complied with COBT for further investigation. Indicative Compliance: Indicative Compliance is measured based on runway times (CTOT and ATOT). Compliant: A flight is Compliant if departed between its CTOT plus & minus the compliance variables (e.g. CTOT -5 mins & CTOT +15 mins). Early Non Compliant: A flight is Early Non Compliant if departed before its CTOT minus the compliance variable (e.g. CTOT -5 mins). Late Non Compliant: A flight is Late Non Compliant if departed after its CTOT plus the compliance variable (e.g. CTOT +15 mins). Compliance Exempt: International and Medical flights are Compliance Exempt flights. Unprogrammed: A flight is Unprogrammed if it has an original ETA outside of the GDP period and landed within the GDP period. Unknown Status: A flight has Unknown Status if the Compliance status cannot be established for the flight. This may be due to missing data in Harmony For ANSPs.