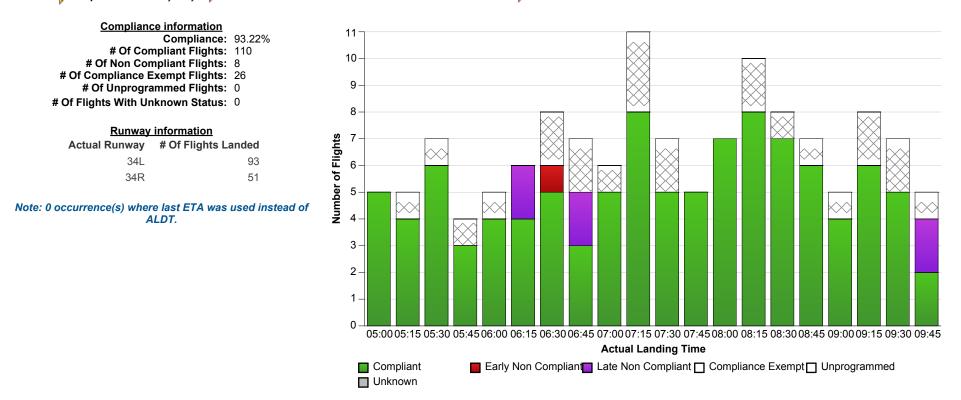

## **Indicative Compliance**

🍸 Airport: 🛛 YSSY-Sydney 🍸 Time Period (UTC): 🛛 08/05/2016 05:00 - 08/05/2016 09:59 🍸 Compliance Values: -5 mins - +15 mins

## **Report Notes:**

Compliance: Compliance is measured based on gate times (COBT and AOBT). Ground Delay Exempt flights are still subject to compliance with allocated COBT. Please note that compliance with COBT is not part of this report. For flights identified as non-compliant. please advise the NOC if you consider the flight complied with COBT for further investigation. Indicative Compliance: Indicative Compliance is measured based on runway times (CTOT and ATOT). Compliant: A flight is Compliant if departed between its CTOT plus & minus the compliance variables (e.g. CTOT -5 mins & CTOT +15 mins). Early Non Compliant: A flight is Early Non Compliant if departed before its CTOT minus the compliance variable (e.g. CTOT -5 mins). Late Non Compliant: A flight is Late Non Compliant if departed after its CTOT plus the compliance variable (e.g. CTOT +15 mins). Compliance Exempt: International and Medical flights are Compliance Exempt flights. Unprogrammed: A flight is Unprogrammed if it has an original ETA outside of the GDP period and landed within the GDP period. Unknown Status: A flight has Unknown Status if the Compliance status cannot be established for the flight. This may be due to missing data in Harmony For ANSPs.