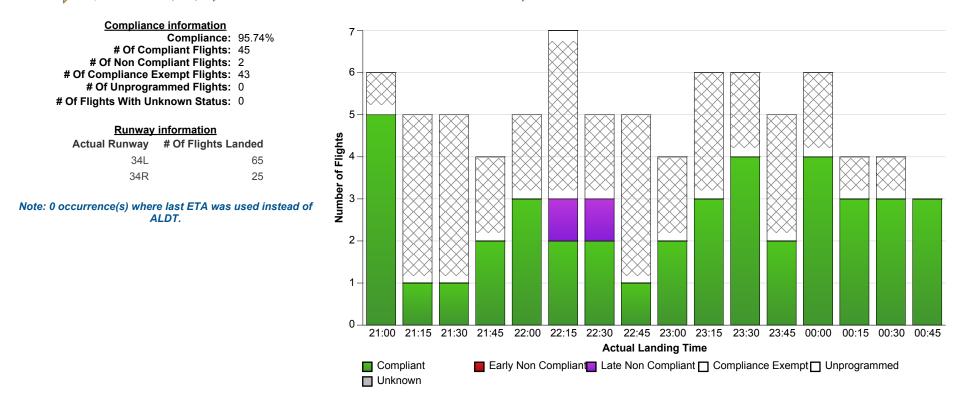

## **Indicative Compliance**

🍸 Airport: YSSY-Sydney 🍸 Time Period (UTC): 07/05/2016 21:00 - 08/05/2016 00:59 🍸 Compliance Values: -5 mins - +15 mins

## **Report Notes:**

Compliance: Compliance is measured based on gate times (COBT and AOBT). Ground Delay Exempt flights are still subject to compliance with allocated COBT. Please note that compliance with COBT is not part of this report. For flights identified as non-compliant, please advise the NOC if you consider the flight complied with COBT for further investigation. Indicative Compliance: Indicative Compliance is measured based on runway times (CTOT and ATOT). Compliant: A flight is Compliant if departed between its CTOT plus & minus the compliance variables (e.g. CTOT -5 mins & CTOT +15 mins). Early Non Compliant: A flight is Early Non Compliant if departed before its CTOT minus the compliance variable (e.g. CTOT -5 mins). Late Non Compliant: A flight is Late Non Compliant if departed after its CTOT plus the compliance variable (e.g. CTOT +15 mins). Compliance Exempt: International and Medical flights are Compliance Exempt flights. Unprogrammed: A flight is Unprogrammed if it has an original ETA outside of the GDP period and landed within the GDP period. Unknown Status: A flight has Unknown Status if the Compliance status cannot be established for the flight. This may be due to missing data in Harmony For ANSPs.