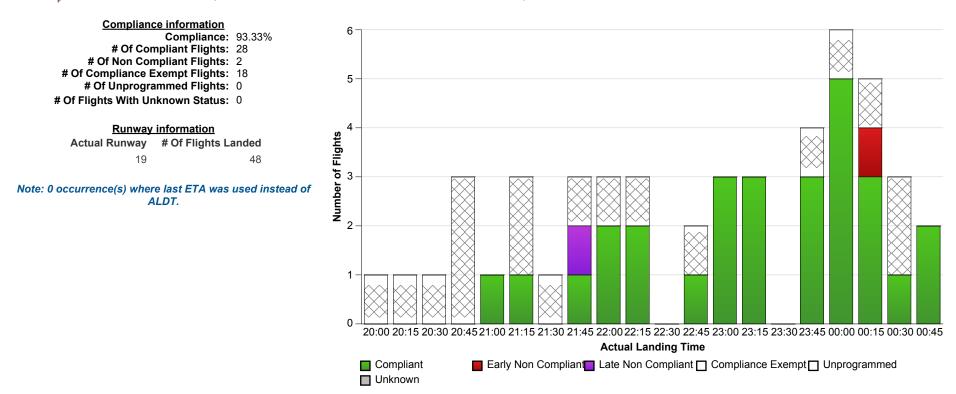

## **Report Notes:**

Compliance: Compliance is measured based on gate times (COBT and AOBT). Ground Delay Exempt flights are still subject to compliance with allocated COBT. Please note that compliance with COBT is not part of this report. For flights identified as non-compliant, please advise the NOC if you consider the flight complied with COBT for further investigation. Indicative Compliance: Indicative Compliance is measured based on runway times (CTOT and ATOT). Compliant: A flight is Compliant if departed between its CTOT plus & minus the compliance variables (e.g. CTOT -5 mins & CTOT +15 mins). Early Non Compliant: A flight is Early Non Compliant if departed before its CTOT minus the compliance variable (e.g. CTOT -5 mins). Late Non Compliant: A flight is Late Non Compliant if departed after its CTOT plus the compliance variable (e.g. CTOT +15 mins). Compliance Exempt: International and Medical flights are Compliance Exempt flights. Unprogrammed: A flight is Unprogrammed if it has an original ETA outside of the GDP period and landed within the GDP period. Unknown Status: A flight has Unknown Status if the Compliance status cannot be established for the flight. This may be due to missing data in Harmony For ANSPs.