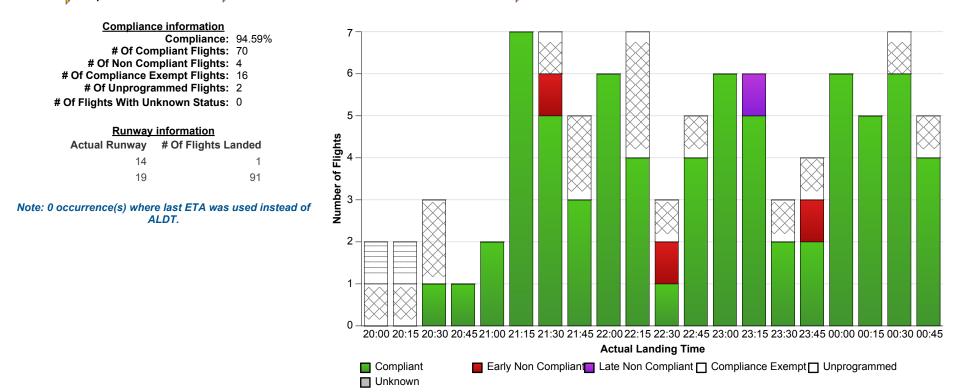

## **Indicative Compliance**

🍸 Airport: YBBN-Brisbane 🍸 Time Period (UTC): 07/05/2017 20:00 - 08/05/2017 0:59 🍸 Compliance Values: -5 mins - +15 mins

## **Report Notes:**

Compliance: Compliance is measured based on gate times (COBT and AOBT). Ground Delay Exempt flights are still subject to compliance with allocated COBT. Please note that compliance with COBT is not part of this report. For flights identified as non-compliant, please advise the NOC if you consider the flight complied with COBT for further investigation. Indicative Compliance: Indicative Compliance is measured based on runway times (CTOT and ATOT). Compliant: A flight is Compliant if departed between its CTOT plus & minus the compliance variables (e.g. CTOT -5 mins & CTOT +15 mins). Early Non Compliant: A flight is Early Non Compliant if departed before its CTOT minus the compliance variable (e.g. CTOT -5 mins). Late Non Compliant: A flight is Late Non Compliant if departed after its CTOT plus the compliance variable (e.g. CTOT +15 mins). Compliance Exempt: International and Medical flights are Compliance Exempt flights. Unprogrammed: A flight is Unprogrammed if it has an original ETA outside of the GDP period and landed within the GDP period. Unknown Status: A flight has Unknown Status if the Compliance status cannot be established for the flight. This may be due to missing data in Harmony For ANSPs.