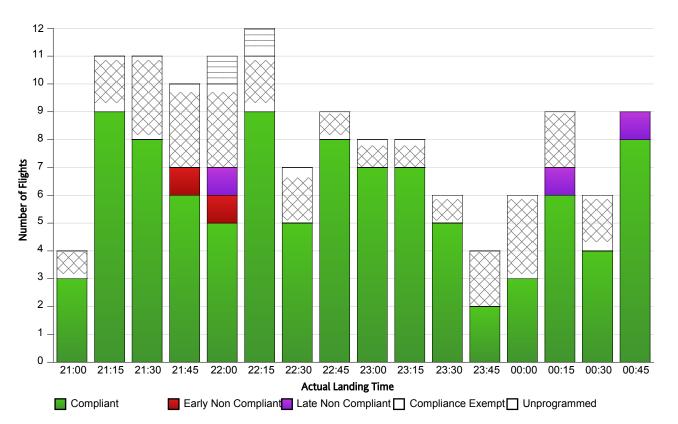

## **Indicative Compliance**

Time Period (UTC): 06/05/2013 21:00 - 07/05/2013 00:59 Time Period (UTC): 06/05/2013 21:00 - 07/05/2013 00:59 Time Period (UTC): 06/05/2013 21:00 - 07/05/2013 00:59

Flights with available Compliance information Compliance: 95.00% # Of Compliant Flights: 95 # Of Non Compliant Flights: 5 # Of Compliance Exempt Flights: 29 # Of Unprogrammed: 2

69

Indicative Compliance: Indicative Compliance is measured based on runway times (CTOT and ATOT).

Compliant: A flight is Compliant if departed between its CTOT plus & minus the compliance variables (e.g. CTOT -5 mins & CTOT +15 mins).

Early Non Compliant: A flight is Early Non Compliant if departed before its CTOT minus the compliance variable (e.g. CTOT -5 mins).

Late Non Compliant: A flight is Late Non Compliant if departed after its CTOT plus the compliance variable (e.g. CTOT +15 mins).

Compliance Exempt: International and Medical flights are Compliance Exempt flights.

Unprogrammed: A flight is Unprogrammed if it has an original ETA outside of the GDP period and landed within the GDP period.