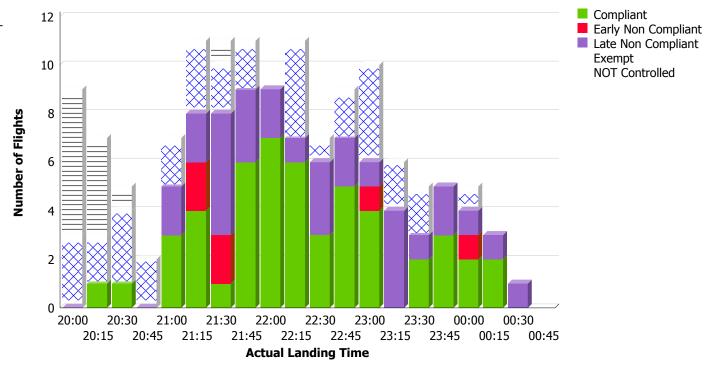

## **Indicative Compliance**

**7 Airport:** YSSY-SYDNEY

Time Period (UTC): 06/05/2012 20:00 - 07/05/2012 00:59

**Compliance Values:** -5 mins - +5 mins

## Flights with available Compliance information

# Of Compliant Flights: 46 # Of Non Compliant Flights: 32 # Of Flights Exempt: 34 # Of NOT controlled: 12